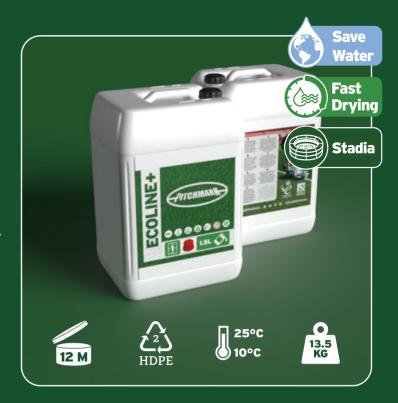

# **ECOLINE+**

### **Ready-To-Use**

Quality: ★★★★ Price: £££

Highest quality, low-consumption line marking paint for spray markers. Dries quickly allowing you to water your pitch soon after marking yet maintain a crisp, durable line with no ghosting.

We consider **Ecoline+** the most advanced line marking paint. Many examples can be seen every week in the English Premier League<sup>™</sup>, meeting the highest standards possible.

|Surface: | Natural Grass Machine: Spray

Paint Type: Ready-to-Use

Size:

Maximum pitches per 10L: