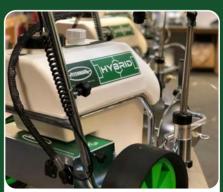

# HYBRID

### 3-Wheel Spray Marker

Our **Hybrid** is the premium line marking machine designed with and for sports turf professionals, perfect for use on stadium pitches.

The **Hybrid** combines the manoeuvrability of a three-wheeled marker with the efficiency of a spray marker.

Advanced patent-pending technology on the highly-engineered front wheel, combined with the proven spray system from the **Eco Club** and **Eco Pro**, give perfect results on the pitch.

Removable 25-litre paint tank

Unique front wheel gives the machine great precision & manoeuvrability for lifting over lines.

High-pressure pump combined with 3-stage filtration gives consistent quality lines and fewer blockages.

Battery allows marking of up to 18 full-size football pitches, with external socket for recharging.

Simple switch to turn the machine on and off quickly and easily.

Manufactured by hand at Pitchmark headquarters in Bristol, UK.