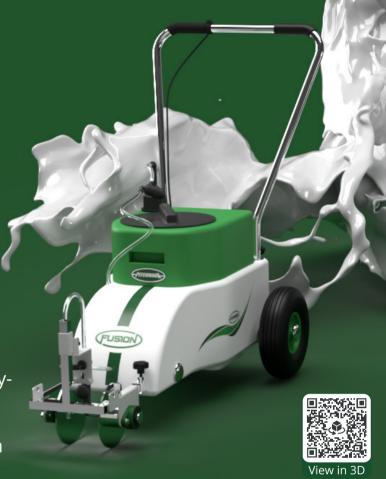

# **FUSION**

### Spray Marker

Affordability, performance, and appearance make the **Fusion** an excellent choice for all line marking needs. Combining both the style and engineering from its older sibling, the **Hybrid**, along with a high-density polyethylene (HDPE) body instead of a steel chassis.

Our **Fusion** also boasts advanced patent-pending technology on the highly-engineered front wheel, combined with the proven spray system from the **Eco** range, giving perfect results on the pitch time after time.

High-density polyethylene (HDPE) body with adjustable front end and handlebars.

High-pressure pump combined with 3-stage filtration gives consistent quality lines & fewer Blockages.

Battery allows marking of up to 6 full-size football pitches, with external charging & switch cable port.