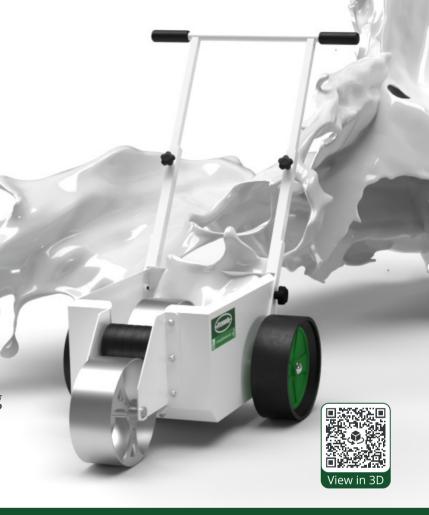

# HYBRID

### 3-Wheel Spray Marker

Our **Hybrid** is the premium line marking machine designed with and for sports turf professionals, perfect for use on stadium pitches.

The **Hybrid** combines the manoeuvrability of a three-wheeled marker with the efficiency of a spray marker.

Advanced patent-pending technology on the highly-engineered front wheel, combined with the proven spray system from the **Eco Club** and **Eco Pro**, give perfect results on the pitch.

Removable 25-litre paint tank

Unique front wheel gives the machine great precision & manoeuvrability for lifting over lines.

High-pressure pump combined with 3-stage filtration gives consistent quality lines and fewer blockages.

Battery allows marking of up to 18 full-size football pitches, with external socket for recharging.

Simple switch to turn the machine on and off quickly and easily.

Manufactured by hand at Pitchmark headquarters in Bristol, UK.