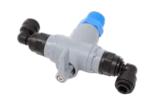

# LINEF

### **Socket System**

**LineFix** is a unique, innovative system specially developed for the re-marking of sports pitches.

**LineFix** is perfect for line marking on winter sports pitches like rugby and football, as well as for cricket wickets. **LineFix** is also suitable for pitch mowing bands amongst other uses.