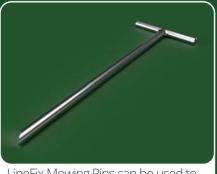

LineFix Mowing Pins can be used to repeatedly string accurate mowing bands, time after time.

LINE MARKING