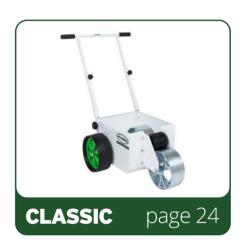

# Classic

#### **Transfer Wheel Marker**

The **Classic** is extremely easy-to-use and popular with amateur and professional grounds staff alike, including several stadia. The **Classic** is available in 50, 75, 100, and 120mm line width variants with an 18L paint capacity.

This machine is made to a demanding specification from the best quality materials available.

Very strong powder-coated steel frame with adjustable handlebar height.

Solid puncture-proof wheels offer consistently smooth operation.

Unique polyroller combined with precise transfer wheels gives a great line, every time.

Estadio La Cartuja - Sevilla

London Stadium - UK