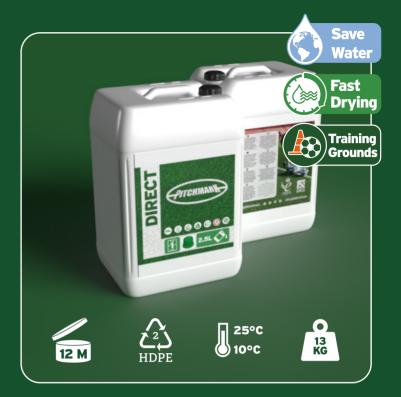

# DIRECT

### **Ready-To-Use**

Quality: ★★★ Price: £ £

High quality, advanced technology, lowconsumption ready-to-use line marking paint for spray markers. Dries quickly to give a very durable and bright line. Mark a football pitch with as little as 2.5 litres using low-volume nozzles.

**Direct** is very similar to our **Ecoline+** but requires slightly more paint per pitch at a cheaper price, whilst still maintaining high-end results.

|Surface: | Natural Grass

Machine: Spray & Transfer

Paint Type: Ready-to-Use

Size: **5L or 10L** 

Maximum pitches per 10L:

Colours:

**Use with Green** Misting Nozzle

Paint required for 1 Full-Size **Football Pitch** 