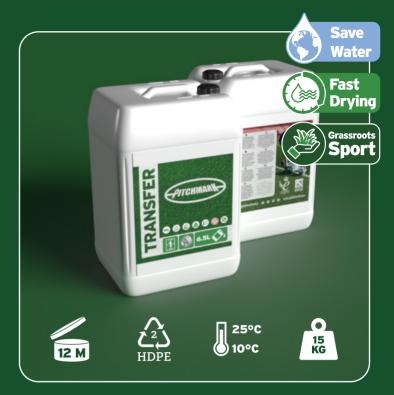

# **TRANSFER**

**Ready-To-Use** 

Quality: ★★★ Price: £

A bright and long-lasting ready-to-use paint specially formulated with added thickeners for wheel-to-wheel markers like our **Classic**. Great quality product that can be diluted at 1-1 if required.

Ready to pour into the machine before marking, it is the perfect paint for clubs with wheel-to-wheel marker and limited time.

|Surface: | Natural Grass Machine: Transfer Wheel Paint Type: Ready-to-Use

Size: 5L or 10L Maximum pitches per 10L:

Colours:

For use with a Transfer Wheel

Paint required for 1 Full-Size Football Pitch