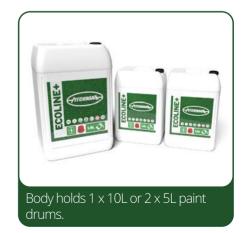

# **ECOLINE+**

### **Ready-To-Use**

Quality: ★★★★ Price: £££

Highest quality, low-consumption line marking paint for spray markers. Dries quickly allowing you to water your pitch soon after marking yet maintain a crisp, durable line with no ghosting.

We consider **Ecoline+** the most advanced line marking paint. Many examples can be seen every week in the English Premier League<sup>™</sup>, meeting the highest standards possible.

|Surface: | Natural Grass Machine: Spray

Paint Type: Ready-to-Use

Size:

Maximum pitches per 10L: