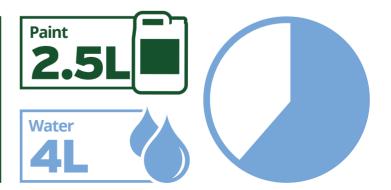

### **Ready-To-Use**

Quality: ★★★ Price: £ £

High quality, advanced technology, lowconsumption ready-to-use line marking paint for spray markers. Dries quickly to give a very durable and bright line. Mark a football pitch with as little as 2.5 litres using low-volume nozzles.