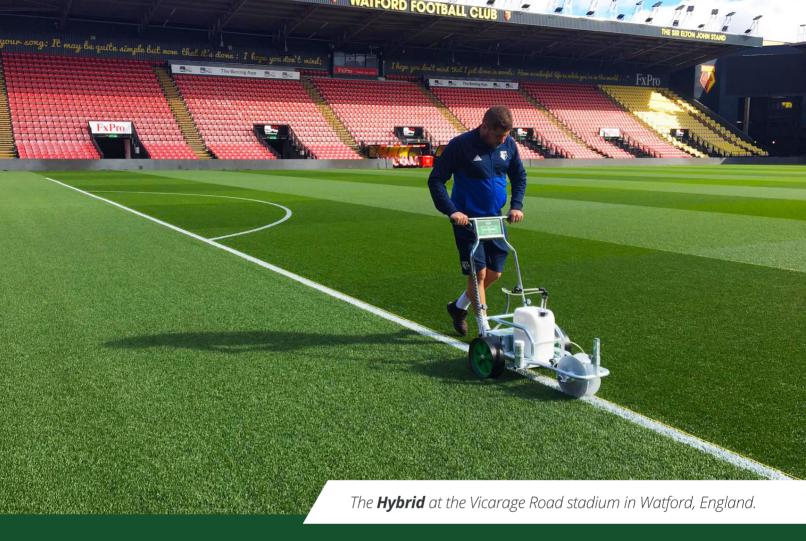

# HYBRID

### 3-Wheel Spray Marker

Our **Hybrid** is the premium line marking machine designed with and for sports turf professionals, perfect for use on stadium pitches.

The **Hybrid** combines the manoeuvrability of a three-wheeled marker with the efficiency of a spray marker.

Advanced patent-pending technology on the highly-engineered front wheel, combined with the proven spray system from the **Eco Club** and **Eco Pro**, give perfect results on the pitch.

Removable 25-litre paint tank