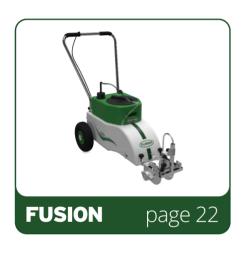

# **FUSION**

### Spray Marker

Affordability, performance, and appearance make the **Fusion** an excellent choice for all line marking needs. Combining both the style and engineering from its older sibling, the **Hybrid**, along with a high-density polyethylene (HDPE) body instead of a steel chassis.

Our **Fusion** also boasts advanced patent-pending technology on the highly-engineered front wheel, combined with the proven spray system from the **Eco** range, giving perfect results on the pitch time after time.

High-density polyethylene (HDPE) body with adjustable front end and handlebars.

High-pressure pump combined with 3-stage filtration gives consistent quality lines & fewer Blockages.

Battery allows marking of up to 6 full-size football pitches, with external charging & switch cable port.