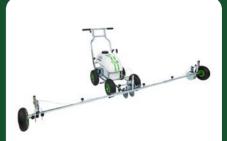

# HYBRID

### 3-Wheel Spray Marker

Our **Hybrid** is the premium line marking machine designed with and for sports turf professionals, perfect for use on stadium pitches.

The **Hybrid** combines the manoeuvrability of a three-wheeled marker with the efficiency of a spray marker.

Advanced patent-pending technology on the highly-engineered front wheel, combined with the proven spray system from the **Eco Club** and **Eco Pro**, give perfect results on the pitch.

Removable 25-litre paint tank

Unique front wheel gives the machine great precision & manoeuvrability for lifting over lines.

High-pressure pump combined with 3-stage filtration gives consistent quality lines and fewer blockages.

Battery allows marking of up to 18 full-size football pitches, with external socket for recharging.

Simple switch to turn the machine on and off quickly and easily.

Manufactured by hand at Pitchmark headquarters in Bristol, UK.