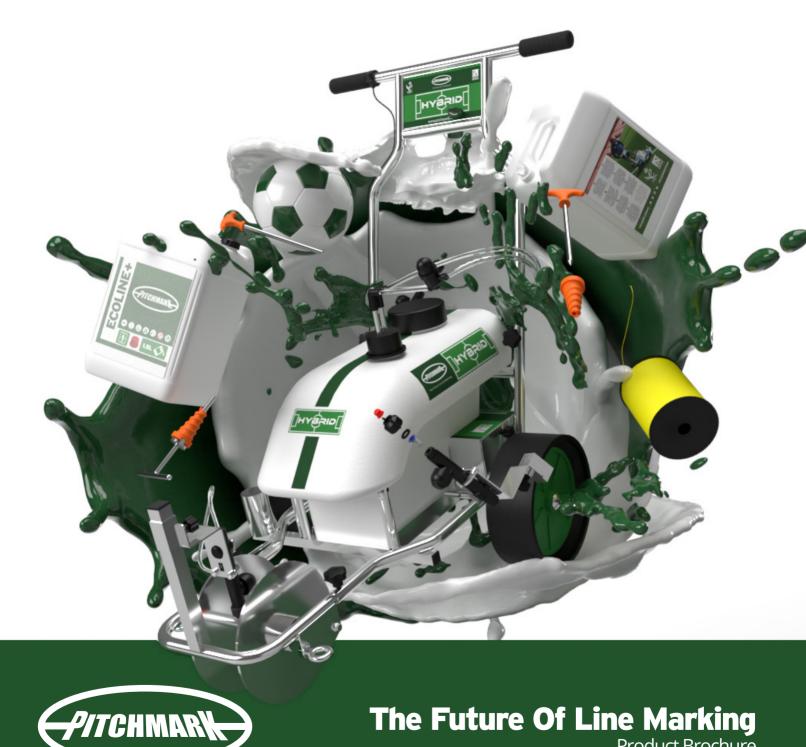

The Future Of Line Marking
Product Brochure

We use nothing but the finest materials including:

TIO<sub>2</sub> (titanium dioxide)

Stacking all the line marking paint drums we supply annually would reach a height of

# HYBRID

### 3-Wheel Spray Marker

Our **Hybrid** is the premium line marking machine designed with and for sports turf professionals, perfect for use on stadium pitches.

The **Hybrid** combines the manoeuvrability of a three-wheeled marker with the efficiency of a spray marker.

Advanced patent-pending technology on the highly-engineered front wheel, combined with the proven spray system from the **Eco Club** and **Eco Pro**, give perfect results on the pitch.

Removable 25-litre paint tank

Unique front wheel gives the machine great precision & manoeuvrability for lifting over lines.

High-pressure pump combined with 3-stage filtration gives consistent quality lines and fewer blockages.

Battery allows marking of up to 18 full-size football pitches, with external socket for recharging.

Simple switch to turn the machine on and off quickly and easily.

Manufactured by hand at Pitchmark headquarters in Bristol, UK.