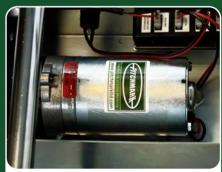

# HYBRID

### 3-Wheel Spray Marker

Our **Hybrid** is the premium line marking machine designed with and for sports turf professionals, perfect for use on stadium pitches.

The **Hybrid** combines the manoeuvrability of a three-wheeled marker with the efficiency of a spray marker.

Advanced patent-pending technology on the highly-engineered front wheel, combined with the proven spray system from the **Eco Club** and **Eco Pro**, give perfect results on the pitch.

Removable 25-litre paint tank

Unique front wheel gives the machine great precision & manoeuvrability for lifting over lines.

High-pressure pump combined with 3-stage filtration gives consistent quality lines and fewer blockages.

Battery allows marking of up to 18 full-size football pitches, with external socket for recharging.