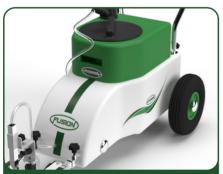

# **FUSION**

### Spray Marker

Affordability, performance, and appearance make the **Fusion** an excellent choice for all line marking needs. Combining both the style and engineering from its older sibling, the **Hybrid**, along with a high-density polyethylene (HDPE) body instead of a steel chassis.

Our **Fusion** also boasts advanced patent-pending technology on the highly-engineered front wheel, combined with the proven spray system from the **Eco** range, giving perfect results on the pitch time after time.

High-density polyethylene (HDPE) body with adjustable front end and handlebars.

High-pressure pump combined with 3-stage filtration gives consistent quality lines & fewer Blockages.

Battery allows marking of up to 6 full-size football pitches, with external charging & switch cable port.