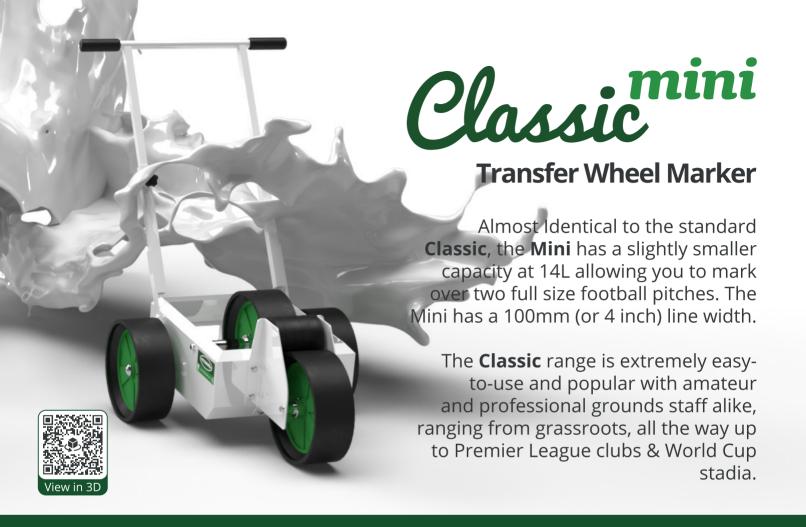

# Classic

#### **Transfer Wheel Marker**

The **Classic** is extremely easy-to-use and popular with amateur and professional grounds staff alike, including several stadia. The **Classic** is available in 50, 75, 100, and 120mm line width variants with an 18L paint capacity.

This machine is made to a demanding specification from the best quality materials available.

Very strong powder-coated steel frame with adjustable handlebar height.

Solid puncture-proof wheels offer consistently smooth operation.

Unique polyroller combined with precise transfer wheels gives a great line, every time.

Estadio La Cartuja - Sevilla

London Stadium - UK