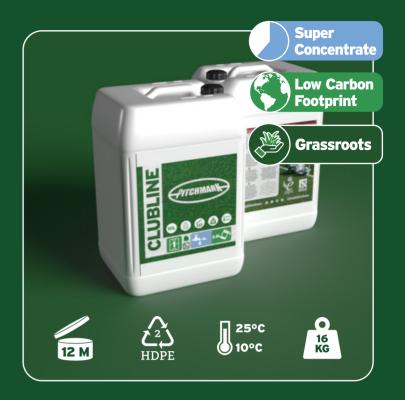

# **CLUBLINE**

#### **Concentrate**

Quality: ★★★ Price: £

Offers excellent adhesion to the grass, giving you a very bright line with good coverage. This is the perfect concentrate paint for weekly marking and is very cost effective.

**Clubline** is also available in blue, red & yellow. Blue paint is perfect when marking junior football pitches inside full-size adult pitches, and is recommended by the FA.

|Surface: | Natural Grass

Machine: Spray & Transfer

Paint Type: Concentrate

Size: **5L, 10L, 600L, 750L**  Maximum pitches per 10L:

Use with Green Flat Fan Nozzle or Transfer Wheel

Mixing Rate For 1 Full-Size Football Pitch