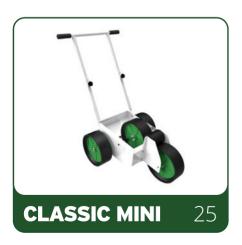

# Classic

#### **Transfer Wheel Marker**

The **Classic** is extremely easy-to-use and popular with amateur and professional grounds staff alike, including several stadia. The **Classic** is available in 50, 75, 100, and 120mm line width variants with an 18L paint capacity.

This machine is made to a demanding specification from the best quality materials available.

Very strong powder-coated steel frame with adjustable handlebar height.

Solid puncture-proof wheels offer consistently smooth operation.

Unique polyroller combined with precise transfer wheels gives a great line, every time.

Estadio La Cartuja - Sevilla

London Stadium - UK