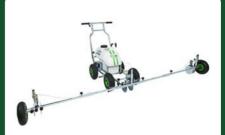

# HYBRID

### 3-Wheel Spray Marker

Our **Hybrid** is the premium line marking machine designed with and for sports turf professionals, perfect for use on stadium pitches.

The **Hybrid** combines the manoeuvrability of a three-wheeled marker with the efficiency of a spray marker.

Advanced patent-pending technology on the highly-engineered front wheel, combined with the proven spray system from the **Eco Club** and **Eco Pro**, give perfect results on the pitch.

Removable 25-litre paint tank

Unique front wheel gives the machine great precision & manoeuvrability for lifting over lines.

High-pressure pump combined with 3-stage filtration gives consistent quality lines and fewer blockages.

Battery allows marking of up to 18 full-size football pitches, with external socket for recharging.

Simple switch to turn the machine on and off quickly and easily.

Manufactured by hand at Pitchmark headquarters in Bristol, UK.