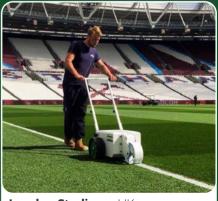

## Line Marking Machines

We manufacture a range of line marking machines including wheel-to-wheel, and spray line markers.

Our line marking machines are hand-built in Bristol to the highest specification and from the best materials available, guaranteeing strength and durability.

What makes our machines so unique is that they are designed by grounds staff, for grounds staff, ensuring they are the most user-friendly machines on the market.