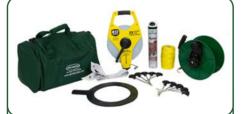

#### **Professional Marking Kit**

The Professional Marking Kit from Pitchmark is the perfect complete preseason kit to enable groundsmen to measure and string out pitches from scratch.