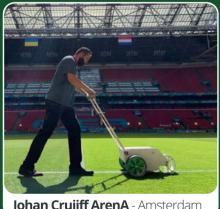

# Classic

#### **Transfer Wheel Marker**

The **Classic** is extremely easy-to-use and popular with amateur and professional grounds staff alike, including several stadia. The **Classic** is available in 50, 75, 100, and 120mm line width variants with an 18L paint capacity.

This machine is made to a demanding specification from the best quality materials available.

Very strong powder-coated steel frame with adjustable handlebar height.

Solid puncture-proof wheels offer consistently smooth operation.

Unique polyroller combined with precise transfer wheels gives a great line, every time.

Estadio La Cartuja - Sevilla

London Stadium - UK