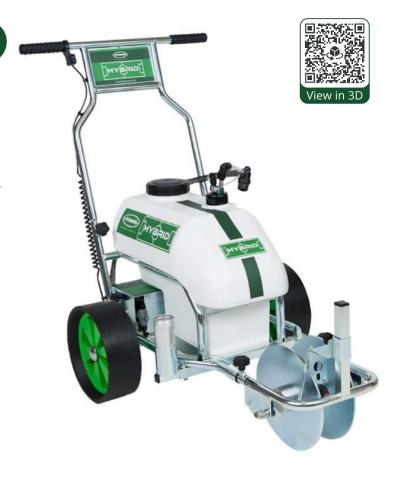

# HYBRID

### 3-Wheel Spray Marker

Our **Hybrid** is the premium line marking machine designed with and for sports turf professionals, perfect for use on stadium pitches.

The **Hybrid** combines the manoeuvrability of a three-wheeled marker with the efficiency of a spray marker.

Advanced patent-pending technology on the highly-engineered front wheel, combined with the proven spray system from the **Eco Club** and **Eco Pro**, give perfect results on the pitch.

Removable 25-litre paint tank

Unique front wheel gives the machine great precision & manoeuvrability for lifting over lines.

High-pressure pump combined with 3-stage filtration gives consistent quality lines and fewer blockages.

Battery allows marking of up to 18 full-size football pitches, with external socket for recharging.

Simple switch to turn the machine on and off quickly and easily.

Manufactured by hand at Pitchmark headquarters in Bristol, UK.