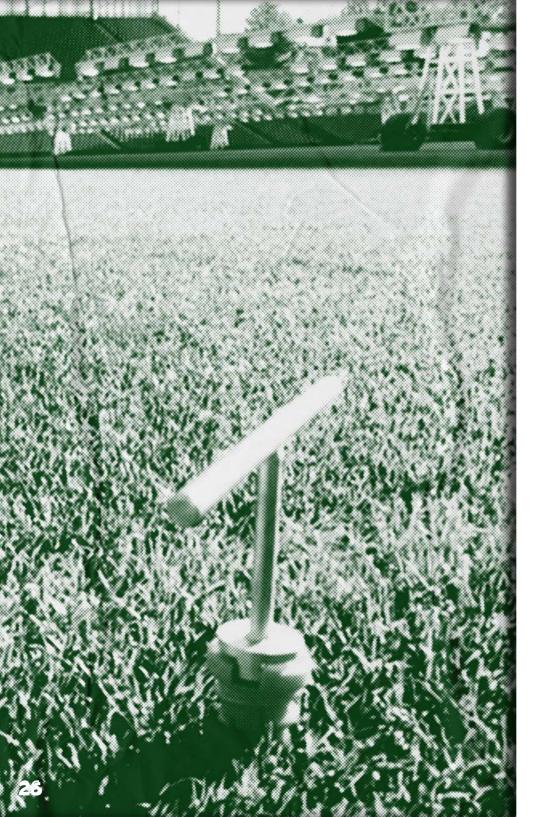

#### Pitch Marking Pegs

For stringing out and marking sports pitches on grass. These pegs have a screw thread to make it easier to use when the ground is hard, particularly in the summer months.