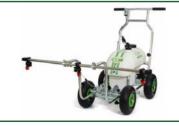

# HYBRID

### 3-Wheel Spray Marker

Our **Hybrid** is the premium line marking machine designed with and for sports turf professionals, perfect for use on stadium pitches.

The **Hybrid** combines the manoeuvrability of a three-wheeled marker with the efficiency of a spray marker.

Advanced patent-pending technology on the highly-engineered front wheel, combined with the proven spray system from the **Eco Club** and **Eco Pro**, give perfect results on the pitch.

Removable 25-litre paint tank

Unique front wheel gives the machine great precision & manoeuvrability for lifting over lines.

High-pressure pump combined with 3-stage filtration gives consistent quality lines and fewer blockages.

Battery allows marking of up to 18 full-size football pitches, with external socket for recharging.

Simple switch to turn the machine on and off quickly and easily.

Manufactured by hand at Pitchmark headquarters in Bristol, UK.