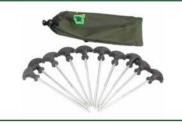

#### Pitch Marking Pegs

For stringing out and marking sports pitches on grass. These pegs have a screw thread to make it easier to use when the ground is hard, particularly in the summer months.