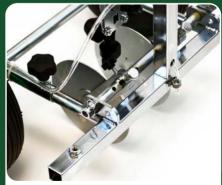

# HYBRID

### 3-Wheel Spray Marker

Our **Hybrid** is the premium line marking machine designed with and for sports turf professionals, perfect for use on stadium pitches.

The **Hybrid** combines the manoeuvrability of a three-wheeled marker with the efficiency of a spray marker.

Advanced patent-pending technology on the highly-engineered front wheel, combined with the proven spray system from the **Eco Club** and **Eco Pro**, give perfect results on the pitch.

Removable 25-litre paint tank

Unique front wheel gives the machine great precision & manoeuvrability for lifting over lines.

High-pressure pump combined with 3-stage filtration gives consistent quality lines and fewer blockages.

Battery allows marking of up to 18 full-size football pitches, with external socket for recharging.