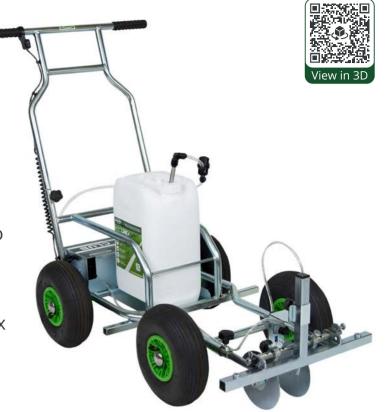

# Classic

#### **Transfer Wheel Marker**

The **Classic** is extremely easy-to-use and popular with amateur and professional grounds staff alike, including several stadia. The **Classic** is available in 50, 75, 100, and 120mm line width variants with an 18L paint capacity.

This machine is made to a demanding specification from the best quality materials available.

Very strong powder-coated steel frame with adjustable handlebar height.

Solid puncture-proof wheels offer consistently smooth operation.

Unique polyroller combined with precise transfer wheels gives a great line, every time.

Estadio La Cartuja - Sevilla

London Stadium - UK