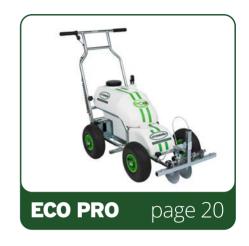

## ECO PRO

### **Spray Marker**

The **Eco Pro** is a high-end upgraded version of our popular **Eco Club** spray marker, and is just as easy-to-use for all grounds staff.

Using the same proven chassis and components to achieve a fantastic line, the **Eco Pro** significantly benefits from extras including a 25L paint tank, a 6L water tank for cleaning, as well as a larger battery for extended use.

Removable 25-litre paint tank and 5-litre water tank for cleaning.

High-pressure pump combined with 3-stage filtration gives consistent quality lines and fewer blockages.

Strong tubular spaceframe chassis with easily-adjustable 50mm to 150mm (approx. 2" to 6") line width.

Battery allows marking of up to 9 full-size football pitches, with external socket for recharging.

Accessibility to all parts allowing easy maintenance.

Easily adaptable for side-marking, 3-lane 'Athletics Boom' or the 'Greenkeeper's Spray Boom'. (Not included)