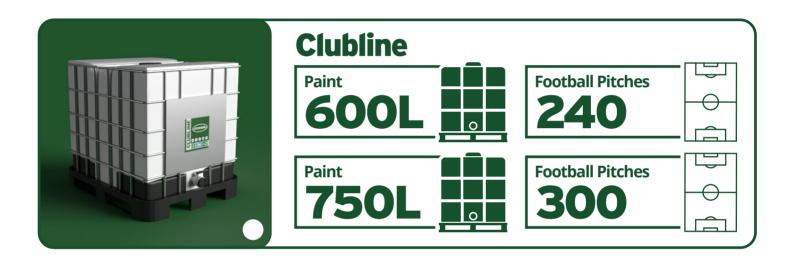

**Lumen** can also be supplied in 600 & 750L IBC's which grounds maintenance contractors and councils find very useful when marking out multiple pitches.

Surface: Natural Grass

Machine: Spray & Transfer

### **IBC Line Marking Paint**

We supply **Clubline** & **Lumen** in 600 & 750 litre IBC's (intermediate bulk container), which grounds maintenance contractors and councils find very useful when marking out multiple pitches.