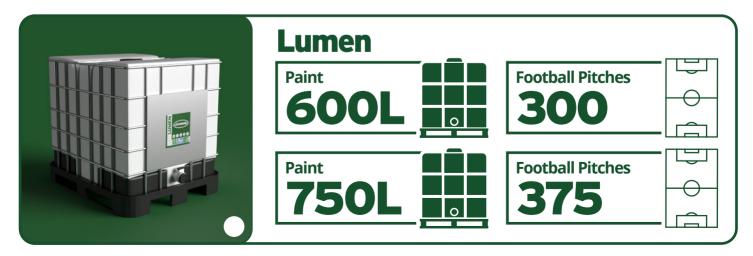

**Lumen** can also be supplied in 600 & 750L IBC's which grounds maintenance contractors and councils find very useful when marking out multiple pitches.

Surface: Natural Grass

Machine: Spray & Transfer

### **IBC Line Marking Paint**

We supply **Clubline** & **Lumen** in 600 & 750 litre IBC's (intermediate bulk container), which grounds maintenance contractors and councils find very useful when marking out multiple pitches.