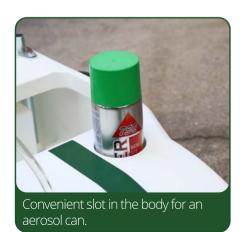

#### **Aerosol Spray Cans 750ml**

Pitchmark's Promarker aerosol cans are perfect for a wide range of hard surfaces, artificial grass and spot marking on natural grass.