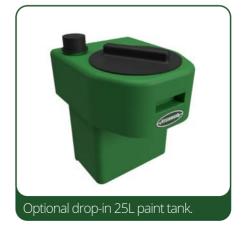

This machine can be upgraded with drop-in tanks & higher power batteries.

Easily adaptable for side-marking, 3-lane 'Athletics Boom' or the 'Greenkeeper's Spray Boom'. (Not included)

### **Spray Marker**

The **Eco Pro** is a high-end upgraded version of our popular **Eco Club** spray marker, and is just as easy-to-use for all grounds staff.

Using the same proven chassis and components to achieve a fantastic line, the **Eco Pro** significantly benefits from extras including a 25L paint tank, a 6L water tank for cleaning, as well as a larger battery for extended use.

Removable 25-litre paint tank and 5-litre water tank for cleaning.

High-pressure pump combined with 3-stage filtration gives consistent quality lines and fewer blockages.

Strong tubular spaceframe chassis with easily-adjustable 50mm to 150mm (approx. 2" to 6") line width.