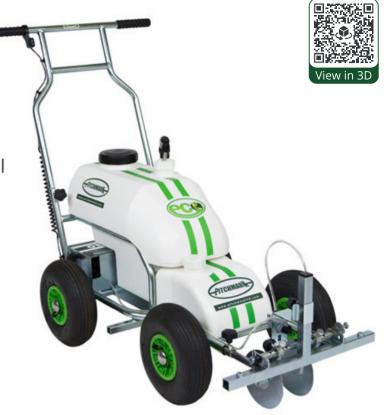

# **ECO CLUB**

### **Spray Marker**

An easy-to-use spray line marking machine, offering customers versatility and affordable quality.

Designed by grounds staff, for grounds staff, straightforward to use and easy to maintain for all users. To make the job even quicker and easier, try our ready-to-use **Ecoline+** and **Direct** paints and save time by cutting out the need to mix paint.

High-pressure pump combined with 3-stage filtration gives consistent quality lines and fewer blockages.

Easily-adjustable 50mm to 150mm (approx. 2" to 6") line width.

chassis.

Battery allows marking of up to 6 full-size football pitches, with external socket for recharging.

This machine can be upgraded with drop-in tanks & higher power batteries.

Easily adaptable for side-marking, 3-lane 'Athletics Boom' or the 'Greenkeeper's Spray Boom'. (Not included)