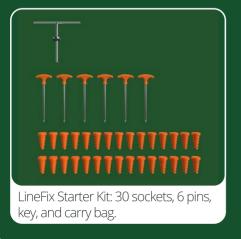

# LINEF

### **Socket System**

**LineFix** is a unique, innovative system specially developed for the re-marking of sports pitches.

**LineFix** is perfect for line marking on winter sports pitches like rugby and football, as well as for cricket wickets. **LineFix** is also suitable for pitch mowing bands amongst other uses.

Installed by screwing into the ground just below the surface, the sockets remain in place all season, allowing you to string out completely accurately week after week.

Save time by not having to measure your pitch every season – leave sockets in the ground.

LineFix Mowing Pins can be used to repeatedly string accurate mowing bands, time after time.

LINE MARKING