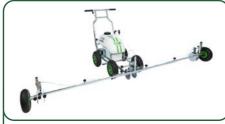

# Classic

#### **Transfer Wheel Marker**

The **Classic** is extremely easy-to-use and popular with amateur and professional grounds staff alike, including several stadia. The **Classic** is available in 50, 75, 100, and 120mm line width variants with an 18L paint capacity.

This machine is made to a demanding specification from the best quality materials available.

Very strong powder-coated steel frame with adjustable handlebar height.

Solid puncture-proof wheels offer consistently smooth operation.

Unique polyroller combined with precise transfer wheels gives a great line, every time.

Estadio La Cartuja - Sevilla

London Stadium - UK