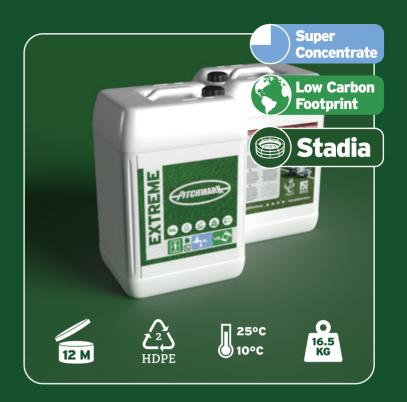

# **EXTREME**

#### **Concentrate**

Quality: ★★★★ Price: £££

Our highest quality concentrate line marking paint. **Extremely** bright and fantastic durability make this the perfect choice for turf professionals and for use under the floodlights.

**Extreme** is a particularly versatile paint as it is designed to be used through any spray or wheel-to-wheel marker.

|Surface: | Natural Grass

Machine: Spray & Transfer

Paint Type: Concentrate

Size: 5L or 10L