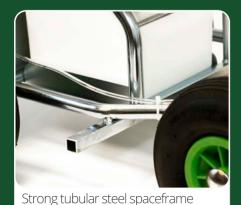

Removable 25-litre paint tank and 5-litre water tank for cleaning.

High-pressure pump combined with 3-stage filtration gives consistent quality lines and fewer blockages.

Strong tubular spaceframe chassis with easily-adjustable 50mm to 150mm (approx. 2" to 6") line width.