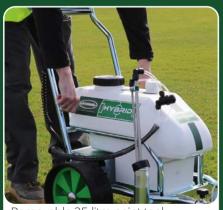

Advanced patent-pending technology on the highly-engineered front wheel, combined with the proven spray system from the **Eco Club** and **Eco Pro**, give perfect results on the pitch.

Removable 25-litre paint tank