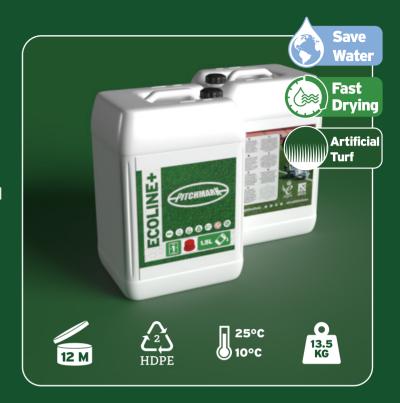

# **ECOLINE+**

### **Ready-To-Use**

Quality: ★★★★ Price: £££

Highest quality, low-consumption line marking paint for spray markers. Dries quickly allowing you to water your pitch soon after marking yet maintain a crisp, durable line with no ghosting.

We consider **Ecoline+** the most advanced line marking paint. Many examples can be seen every week in the English Premier League<sup>™</sup>, meeting the highest standards possible.

|Surface: | Natural Grass Machine: Spray