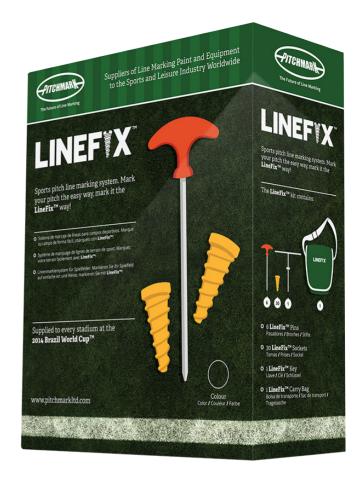

# LINEF

### **Socket System**

**LineFix** is a unique, innovative system specially developed for the re-marking of sports pitches.

**LineFix** is perfect for line marking on winter sports pitches like rugby and football, as well as for cricket wickets. **LineFix** is also suitable for pitch mowing bands amongst other uses.

Installed by screwing into the ground just below the surface, the sockets remain in place all season, allowing you to string out completely accurately week after week.

Save time by not having to measure your pitch every season – leave sockets in the ground.

LineFix Mowing Pins can be used to repeatedly string accurate mowing bands, time after time.

LINE MARKING