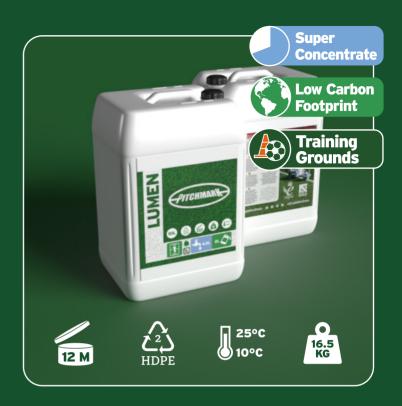

# LUMEN

#### **Concentrate**

Quality: ★★★ Price: £ £

Our mid-level concentrate paint, offering brighter results than **Clubline**, but at a lower price per drum than **Extreme**. Perfect for amateur and professional users alike.

**Lumen** can also be supplied in 600 & 750L IBC's which grounds maintenance contractors and councils find very useful when marking out multiple pitches.

Surface: Natural Grass

Machine: Spray & Transfer

Paint Type: Concentrate

Size: 5L, 10L, 600L, 750L Maximum pitches per 10L:

Use with Green Flat Fan Nozzle or Transfer Wheel

Mixing Rate For 1 Full-Size Football Pitch