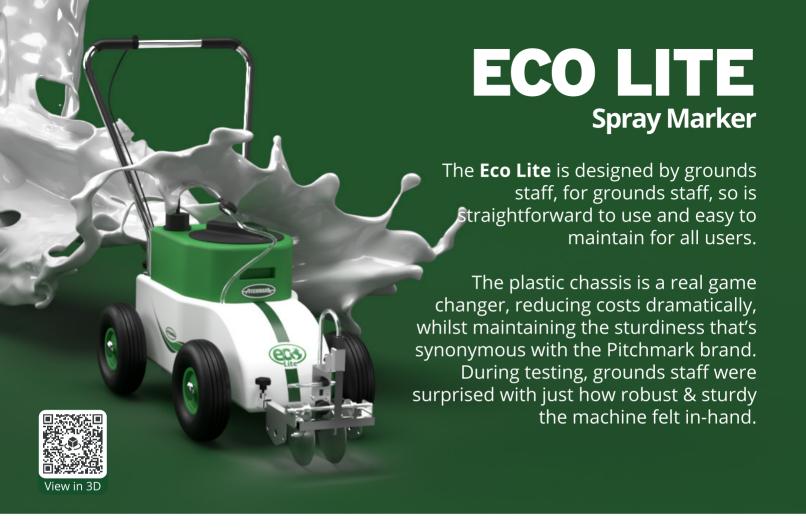

# **ECO CLUB**

### **Spray Marker**

An easy-to-use spray line marking machine, offering customers versatility and affordable quality.

Designed by grounds staff, for grounds staff, straightforward to use and easy to maintain for all users. To make the job even quicker and easier, try our ready-to-use **Ecoline+** and **Direct** paints and save time by cutting out the need to mix paint.

High-pressure pump combined with 3-stage filtration gives consistent quality lines and fewer blockages.

Easily-adjustable 50mm to 150mm (approx. 2" to 6") line width.

chassis.

Battery allows marking of up to 6 full-size football pitches, with external socket for recharging.

This machine can be upgraded with drop-in tanks & higher power batteries.

Easily adaptable for side-marking, 3-lane 'Athletics Boom' or the 'Greenkeeper's Spray Boom'. (Not included)