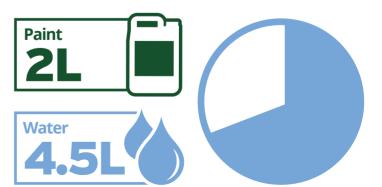

Paint Type: Concentrate

Size: 5L, 10L, 600L, 750L Maximum pitches per 10L:

Use with Green Flat Fan Nozzle or Transfer Wheel

Mixing Rate For 1 Full-Size Football Pitch