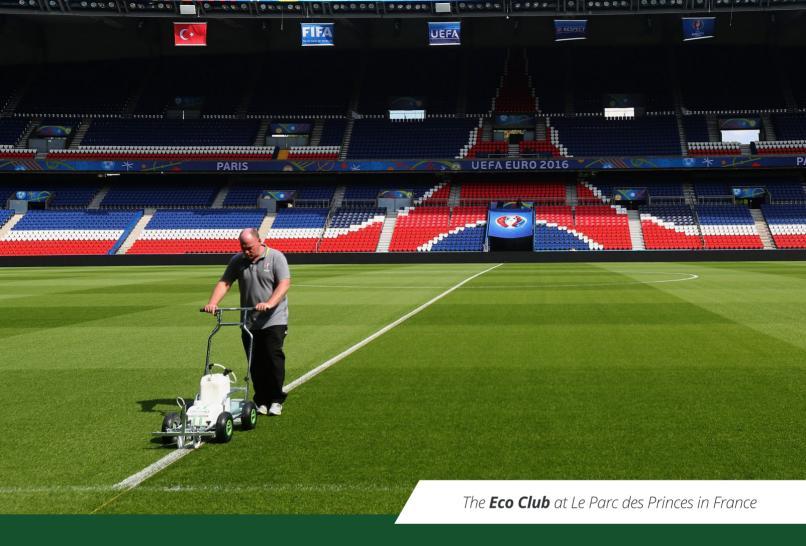

# **ECO CLUB**

### **Spray Marker**

An easy-to-use spray line marking machine, offering customers versatility and affordable quality.

Designed by grounds staff, for grounds staff, straightforward to use and easy to maintain for all users. To make the job even quicker and easier, try our ready-to-use **Ecoline+** and **Direct** paints and save time by cutting out the need to mix paint.

High-pressure pump combined with 3-stage filtration gives consistent quality lines and fewer blockages.

Easily-adjustable 50mm to 150mm (approx. 2" to 6") line width.

chassis.

Battery allows marking of up to 6 full-size football pitches, with external socket for recharging.

This machine can be upgraded with drop-in tanks & higher power batteries.

Easily adaptable for side-marking, 3-lane 'Athletics Boom' or the 'Greenkeeper's Spray Boom'. (Not included)