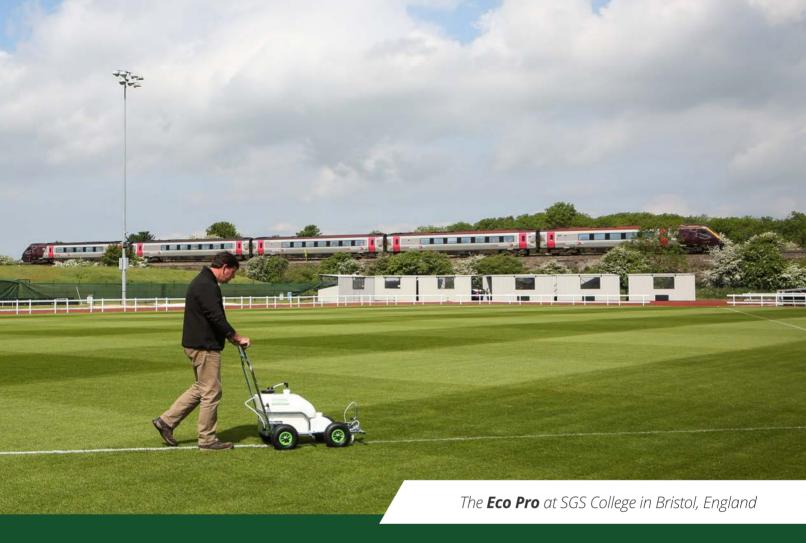

## ECO PRO

### **Spray Marker**

The **Eco Pro** is a high-end upgraded version of our popular **Eco Club** spray marker, and is just as easy-to-use for all grounds staff.

Using the same proven chassis and components to achieve a fantastic line, the **Eco Pro** significantly benefits from extras including a 25L paint tank, a 6L water tank for cleaning, as well as a larger battery for extended use.

Removable 25-litre paint tank and 5-litre water tank for cleaning.

High-pressure pump combined with 3-stage filtration gives consistent quality lines and fewer blockages.

Strong tubular spaceframe chassis with easily-adjustable 50mm to 150mm (approx. 2" to 6") line width.

Battery allows marking of up to 9 full-size football pitches, with external socket for recharging.

Accessibility to all parts allowing easy maintenance.

Easily adaptable for side-marking, 3-lane 'Athletics Boom' or the 'Greenkeeper's Spray Boom'. (Not included)