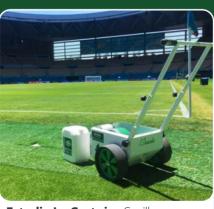

# Classic

#### **Transfer Wheel Marker**

The **Classic** is extremely easy-to-use and popular with amateur and professional grounds staff alike, including several stadia. The **Classic** is available in 50, 75, 100, and 120mm line width variants with an 18L paint capacity.

This machine is made to a demanding specification from the best quality materials available.

Very strong powder-coated steel frame with adjustable handlebar height.

Solid puncture-proof wheels offer consistently smooth operation.

Unique polyroller combined with precise transfer wheels gives a great line, every time.

Estadio La Cartuja - Sevilla

London Stadium - UK