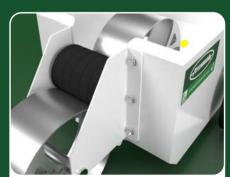

# Classic

#### **Transfer Wheel Marker**

The **Classic** is extremely easy-to-use and popular with amateur and professional grounds staff alike, including several stadia. The **Classic** is available in 50, 75, 100, and 120mm line width variants with an 18L paint capacity.

This machine is made to a demanding specification from the best quality materials available.

Very strong powder-coated steel frame with adjustable handlebar height.

Solid puncture-proof wheels offer consistently smooth operation.

Unique polyroller combined with precise transfer wheels gives a great line, every time.

Estadio La Cartuja - Sevilla

London Stadium - UK