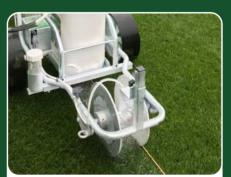

Unique front wheel gives the machine great precision & manoeuvrability for lifting over lines.

High-pressure pump combined with 3-stage filtration gives consistent quality lines and fewer blockages.

Battery allows marking of up to 18 full-size football pitches, with external socket for recharging.