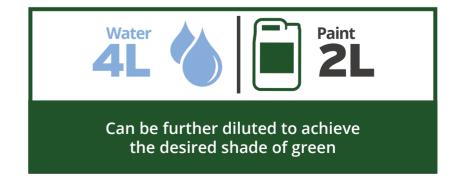

#### **Concentrate**

Quality: ★★★★ Price: £££

**Line-Out** is a specialised green concentrate paint designed to cover white lines.

**Line-Out** is ideal for stadia with multi-sport pitches, catering to all levels from grassroots to elite. It can be diluted to achieve the desired shade and is suitable for use with both spray and transfer wheel markers.