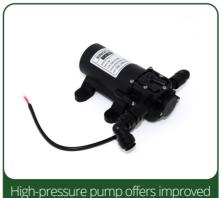

10L paint drum or bag-in-box.

High-pressure pump offers improved run-time and removes the need for an in-line filter.

Strong tubular spaceframe chassis with easily-adjustable 50mm to 150mm (approx. 2" to 6") line width.