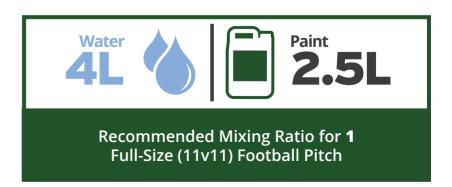

# AGP Ready-To-Use

Quality: ★★★★ Price: £££

**AGP** (Artificial Grass Paint) is an advanced ready-to-use formulation designed for artificial grass surfaces including 3G and 4G. Using the latest acrylic binders provides greater adhesion to the surface making it long-lasting and durable.

**AGP** is available in white, black, red, yellow or blue, perfect for marking multiple sports on one surface.

Surface: Artificial & Hard Surfaces

Machine: **Spray** 

Paint Type: Ready-to-Use

Size:

Maximum pitches per 10L: