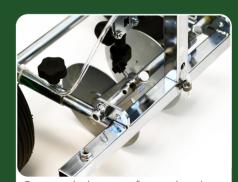

# Classic

#### **Transfer Wheel Marker**

The **Classic** is extremely easy-to-use and popular with amateur and professional grounds staff alike, including several stadia. The **Classic** is available in 50, 75, 100, and 120mm line width variants with an 18L paint capacity.

This machine is made to a demanding specification from the best quality materials available.

Very strong powder-coated steel frame with adjustable handlebar height.

Solid puncture-proof wheels offer consistently smooth operation.

Unique polyroller combined with precise transfer wheels gives a great line, every time.