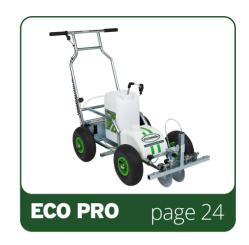

### ECO PRO

#### **Spray Marker**

The **Eco Pro** is a high-end upgraded version of our popular **Eco Club** spray marker, and is just as easy to use for all grounds staff.

Using the same proven chassis and components to achieve a fantastic line, the **Eco Pro** significantly benefits from extras including a 6L water tank for cleaning, an upgraded 3-stage filtration pump system for improved performance, and a larger battery for extended use

Tank as standard

Battery allows marking of up to 12 full-size football pitches, with external socket for recharging.

Accessibility to all parts allowing easy maintenance.

Optional 25-litre paint tank available.