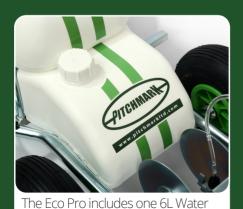

#### **Spray Marker**

The **Eco Pro** is a high-end upgraded version of our popular **Eco Club** spray marker, and is just as easy to use for all grounds staff.

Using the same proven chassis and components to achieve a fantastic line, the **Eco Pro** significantly benefits from extras including a 6L water tank for cleaning, an upgraded 3-stage filtration pump system for improved performance, and a larger battery for extended use

Tank as standard

Battery allows marking of up to 12 full-size football pitches, with external socket for recharging.

Accessibility to all parts allowing easy maintenance.

Optional 25-litre paint tank available.