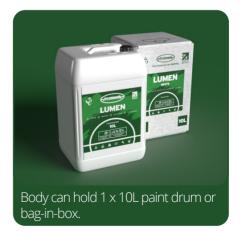

10L paint drum or bag-in-box.

High-pressure pump offers improved run-time and removes the need for an in-line filter.

Strong tubular spaceframe chassis with easily-adjustable 50mm to 150mm (approx. 2" to 6") line width.