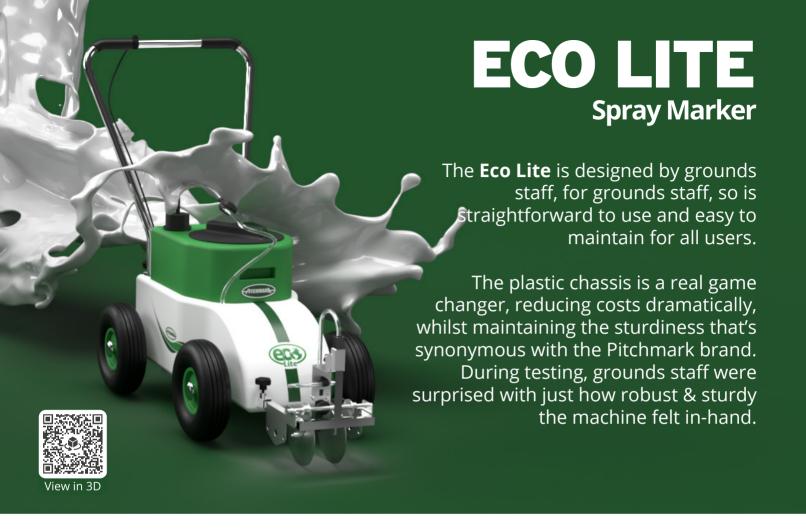

## **ECO CLUB**

#### **Spray Marker**

An easy-to-use spray line marking machine, offering customers versatility and affordable quality.

Designed by grounds staff, for grounds staff, straightforward to use and easy to maintain for all users. To make the job even quicker and easier, try our ready-to-use **Ecoline+** and **Direct** paints and save time by cutting out the need to mix paint.

10L paint drum or bag-in-box.

High-pressure pump offers improved run-time and removes the need for an in-line filter.

Strong tubular spaceframe chassis with easily-adjustable 50mm to 150mm (approx. 2" to 6") line width.

Battery allows marking of up to 8 full-size football pitches, with external socket for recharging.

This machine can be upgraded with drop-in tanks & higher power batteries. See **Eco Pro** page 24.