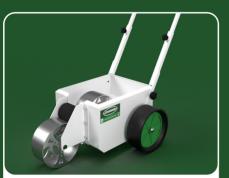

# Classic

#### **Transfer Wheel Marker**

The **Classic** is extremely easy-to-use and popular with amateur and professional grounds staff alike, including several stadia. The **Classic** is available in 50, 75, 100, and 120mm line width variants with an 18L paint capacity.

This machine is made to a demanding specification from the best quality materials available.

Very strong powder-coated steel frame with adjustable handlebar height.

Solid puncture-proof wheels offer consistently smooth operation.

Unique polyroller combined with precise transfer wheels gives a great line, every time.