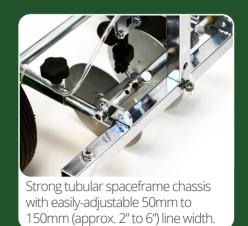

10L paint drum or bag-in-box.

High-pressure pump offers improved run-time and removes the need for an in-line filter.

Strong tubular spaceframe chassis with easily-adjustable 50mm to 150mm (approx. 2" to 6") line width.