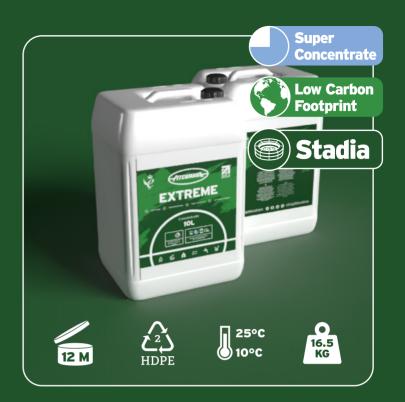

## **EXTREME**

#### **Concentrate**

Quality: ★★★★ Price: £££

Our highest quality concentrate line marking paint. **Extremely** bright and fantastic durability make this the perfect choice for turf professionals and for use under the floodlights.

**Extreme** is a particularly versatile paint as it is designed to be used through any spray or wheel-to-wheel marker.

|Surface: | Natural Grass

Machine: Spray & Transfer

Paint Type: Concentrate

Size:

Maximum pitches per 10L: