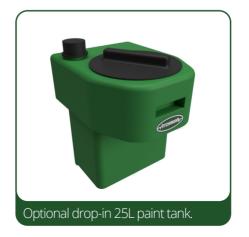

Manufactured by hand at Pitchmark headquarters in Bristol, UK.

Optional 25-litre paint tank available.

Tank as standard

Battery allows marking of up to 12 full-size football pitches, with external socket for recharging.

Accessibility to all parts allowing easy maintenance.

Optional 25-litre paint tank available.