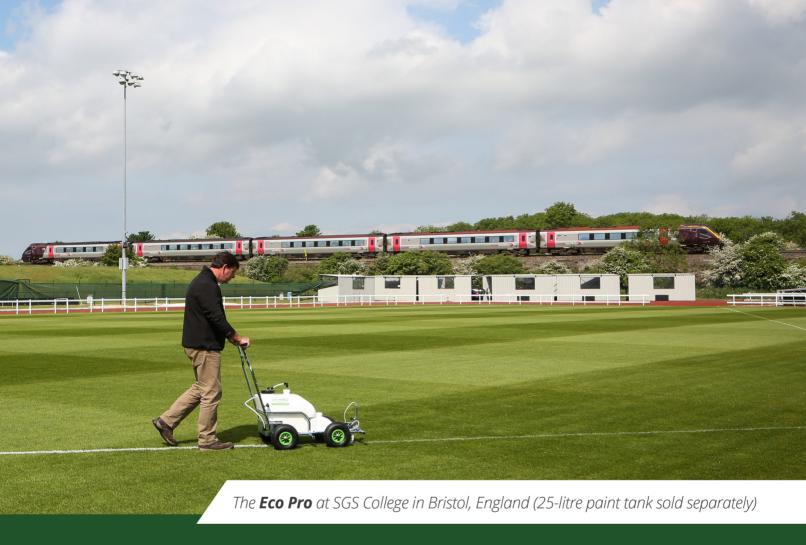

### ECO PRO

#### **Spray Marker**

The **Eco Pro** is a high-end upgraded version of our popular **Eco Club** spray marker, and is just as easy to use for all grounds staff.

Using the same proven chassis and components to achieve a fantastic line, the **Eco Pro** significantly benefits from extras including a 6L water tank for cleaning, an upgraded 3-stage filtration pump system for improved performance, and a larger battery for extended use