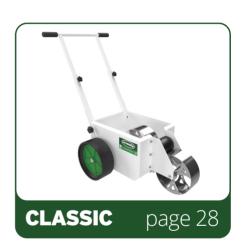

# Classic

#### **Transfer Wheel Marker**

The **Classic** is extremely easy-to-use and popular with amateur and professional grounds staff alike, including several stadia. The **Classic** is available in 50, 75, 100, and 120mm line width variants with an 18L paint capacity.

This machine is made to a demanding specification from the best quality materials available.

Very strong powder-coated steel frame with adjustable handlebar height.

Solid puncture-proof wheels offer consistently smooth operation.

Unique polyroller combined with precise transfer wheels gives a great line, every time.