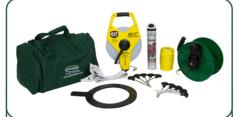

#### **Professional Marking Kit**

The Professional Marking Kit from Pitchmark is the perfect complete preseason kit to enable groundsmen to measure and string out pitches from scratch.