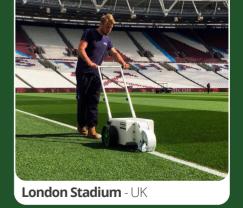

### Line Marking Machines

We manufacture a range of line marking machines including wheel-to-wheel, and spray line markers.

Our line marking machines are hand-built in Bristol to the highest specification and from the best materials available, guaranteeing strength and durability.

What makes our machines so unique is that they are designed by grounds staff, for grounds staff, ensuring they are the most user-friendly machines on the market.