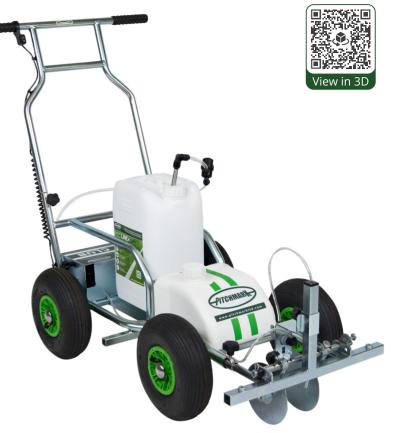

## HYBRD 3-Wheel Spray Marker

Our **Hybrid** is the premium line marking machine designed with and for sports turf professionals, perfect for use on stadium pitches.

The **Hybrid** combines the manoeuvrability of a three-wheeled marker with the efficiency of a spray marker.

Advanced patent-pending technology on the highly-engineered front wheel, combined with the proven spray system from the **Eco Club** and **Eco Pro**, give perfect results on the pitch.

Unique front wheel gives the machine great precision & manoeuvrability for lifting over lines.

Advanced pump system with 3-stage filtration gives consistent quality lines and fewer blockages.

Solid, puncture-proof wheels offer consistently smooth operation for any grass surface.

Battery allows marking of up to 12 full-size football pitches, with external socket for recharging.

Manufactured by hand at Pitchmark headquarters in Bristol, UK.

Optional 25-litre paint tank available.