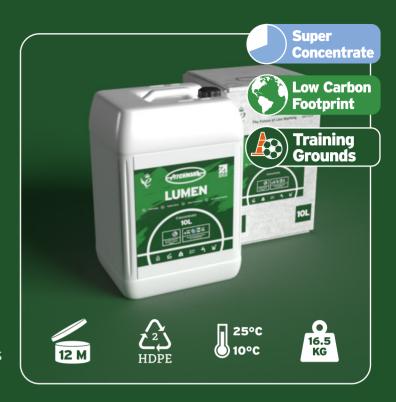

## **LUMEN**

#### Concentrate

Quality: ★★★ Price: £ £

Our mid-level concentrate paint, offering brighter results than **Clubline**, but at a lower price per drum than **Extreme**. Perfect for amateur and professional users alike.

**Lumen** comes in standard 10L plastic containers and is also available in Pitchmark's innovative, eco-friendly bag-in-box packaging. Additionally, it can be supplied in 600L and 750L IBCs, which are highly convenient for grounds maintenance contractors and councils when marking multiple pitches.

Surface:
Natural Grass

Machine:
Spray & Transfer

Paint Type: Concentrate

Size: 10L, 600L, 750L, 10L bag-in-box Maximum pitches per 10L:

Colours: