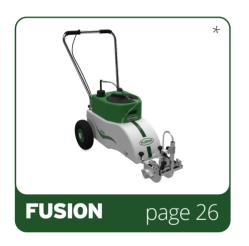

## **FUSION**

#### **Spray Marker**

Affordability, performance, and appearance make the **Fusion** an excellent choice for all line marking needs. Combining both the style and engineering from its older sibling, the **Hybrid**, along with a high-density polyethylene (HDPE) body instead of a steel chassis.

Our **Fusion** also boasts advanced patent-pending technology on the highly-engineered front wheel, combined with the proven spray system from the **Eco** range, giving perfect results on the pitch time after time.

High-density polyethylene (HDPE) body with adjustable front end and handlebars.

High-pressure pump offers improved run-time and prevents blockages.