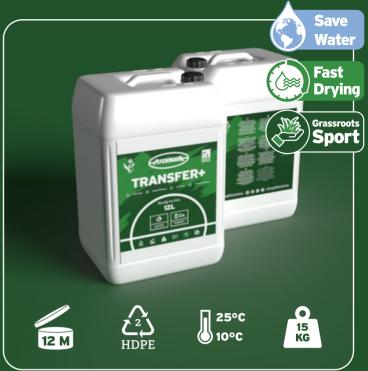

## TRANSFER+

#### **Ready-To-Use**

Quality: ★★ Price: £

A bright and long-lasting ready-to-use paint specially formulated with added thickeners for wheel-to-wheel markers like our **Classic**. Great quality product that can be diluted at 1-1 if required.

Ready to pour into the machine before marking, it is the perfect paint for clubs with wheel-to-wheel marker and limited time.

Surface:
Natural Grass

Machine:
Transfer Wheel

Paint Type: Ready-to-Use

Size:

Maximum pitches per 12L:  $\mathbf{2}$ 

Colours:

For use with a Transfer Wheel Machine

Maximum number of pitches per 12L container