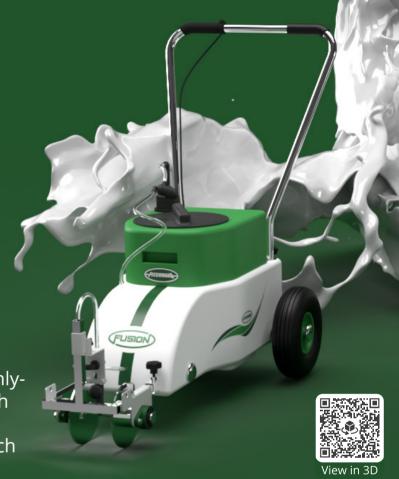

## **FUSION**

#### **Spray Marker**

Affordability, performance, and appearance make the **Fusion** an excellent choice for all line marking needs. Combining both the style and engineering from its older sibling, the **Hybrid**, along with a high-density polyethylene (HDPE) body instead of a steel chassis.

Our **Fusion** also boasts advanced patent-pending technology on the highly-engineered front wheel, combined with the proven spray system from the **Eco** range, giving perfect results on the pitch time after time.

High-density polyethylene (HDPE) body with adjustable front end and handlebars.

High-pressure pump offers improved run-time and prevents blockages.