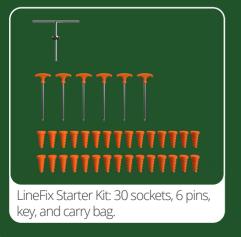

#### **Socket System**

**LineFix** is a unique, innovative system specially developed for the re-marking of sports pitches.

**LineFix** is perfect for line marking on winter sports pitches like rugby and football, as well as for cricket wickets. **LineFix** is also suitable for pitch mowing bands amongst other uses.

Installed by screwing into the ground just below the surface, the sockets remain in place all season, allowing you to string out completely accurately week after week.

Save time by not having to measure your pitch every season – leave sockets in the ground.

LineFix Mowing Pins can be used to repeatedly string accurate mowing bands, time after time.

LINE MARKING