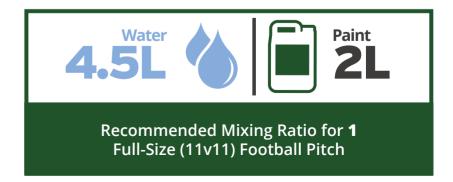

**Lumen** comes in standard 10L plastic containers and is also available in Pitchmark's innovative, eco-friendly bag-in-box packaging. Additionally, it can be supplied in 600L and 750L IBCs, which are highly convenient for grounds maintenance contractors and councils when marking multiple pitches.

Surface:
Natural Grass

Machine:
Spray & Transfer

Paint Type: Concentrate

Size: 10L, 600L, 750L, 10L bag-in-box Maximum pitches per 10L:

Colours: