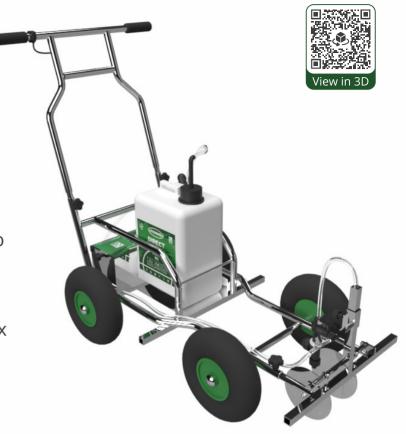

# Classic

#### **Transfer Wheel Marker**

The **Classic** is extremely easy-to-use and popular with amateur and professional grounds staff alike, including several stadia. The **Classic** is available in 50, 75, 100, and 120mm line width variants with an 18L paint capacity.

This machine is made to a demanding specification from the best quality materials available.

Very strong powder-coated steel frame with adjustable handlebar height.

Solid puncture-proof wheels offer consistently smooth operation.

Unique polyroller combined with precise transfer wheels gives a great line, every time.