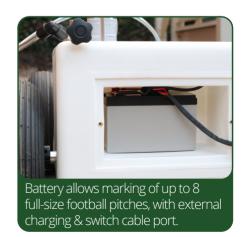

Battery allows marking of up to 8 full-size football pitches, with external socket for recharging.

This machine can be upgraded with drop-in tanks & higher power batteries. See **Eco Pro** page 24.