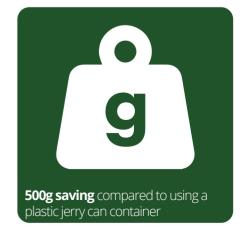

One truck can carry 5,280 drums, which equates to 24 pallets, whereas **6,000 empty bags** would only occupy **2 pallets**.

#### A sustainable solution

As the name suggests, the paint is stored in a durable, eco-conscious bag housed within a recyclable cardboard box. This simple yet efficient design offers a far more sustainable alternative to the plastic drums that have long been the industry standard.