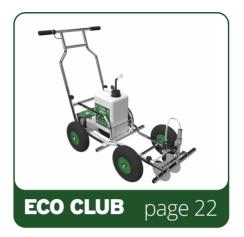

## **ECO CLUB**

#### **Spray Marker**

An easy-to-use spray line marking machine, offering customers versatility and affordable quality.

Designed by grounds staff, for grounds staff, straightforward to use and easy to maintain for all users. To make the job even quicker and easier, try our ready-to-use **Ecoline+** and **Direct** paints and save time by cutting out the need to mix paint.

10L paint drum or bag-in-box.

High-pressure pump offers improved run-time and removes the need for an in-line filter.

Strong tubular spaceframe chassis with easily-adjustable 50mm to 150mm (approx. 2" to 6") line width.

Battery allows marking of up to 8 full-size football pitches, with external socket for recharging.

This machine can be upgraded with drop-in tanks & higher power batteries. See **Eco Pro** page 24.