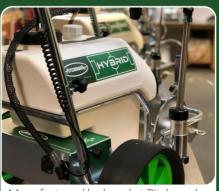

## HYBRD 3-Wheel Spray Marker

Our **Hybrid** is the premium line marking machine designed with and for sports turf professionals, perfect for use on stadium pitches.

The **Hybrid** combines the manoeuvrability of a three-wheeled marker with the efficiency of a spray marker.

Advanced patent-pending technology on the highly-engineered front wheel, combined with the proven spray system from the **Eco Club** and **Eco Pro**, give perfect results on the pitch.

Unique front wheel gives the machine great precision & manoeuvrability for lifting over lines.

Advanced pump system with 3-stage filtration gives consistent quality lines and fewer blockages.

Solid, puncture-proof wheels offer consistently smooth operation for any grass surface.

Battery allows marking of up to 12 full-size football pitches, with external socket for recharging.

Manufactured by hand at Pitchmark headquarters in Bristol, UK.

Optional 25-litre paint tank available.