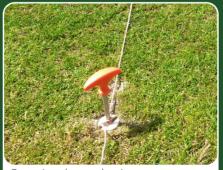

LineFix Mowing Pins can be used to repeatedly string accurate mowing bands, time after time.

LINE MARKING