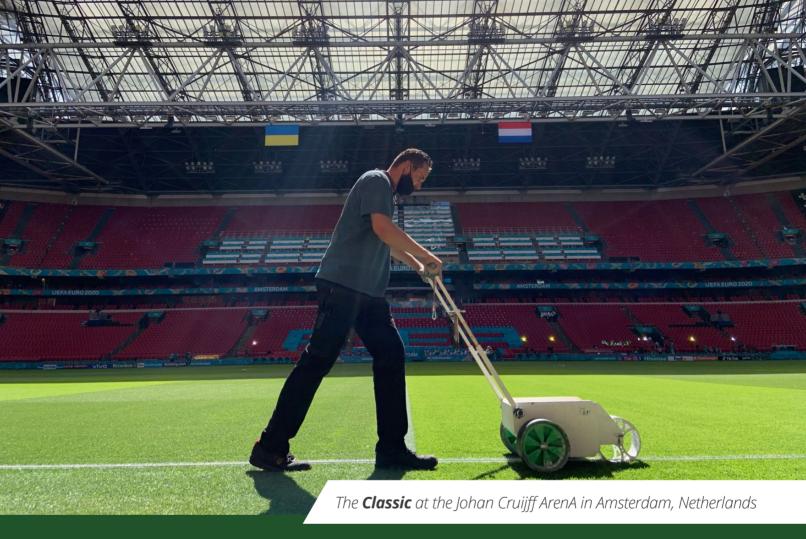

# Classic

#### **Transfer Wheel Marker**

The **Classic** is extremely easy-to-use and popular with amateur and professional grounds staff alike, including several stadia. The **Classic** is available in 50, 75, 100, and 120mm line width variants with an 18L paint capacity.

This machine is made to a demanding specification from the best quality materials available.

Very strong powder-coated steel frame with adjustable handlebar height.

Solid puncture-proof wheels offer consistently smooth operation.

Unique polyroller combined with precise transfer wheels gives a great line, every time.