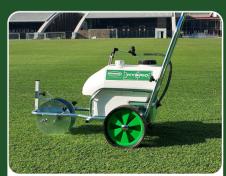

## **ECO CLUB**

#### **Spray Marker**

An easy-to-use spray line marking machine, offering customers versatility and affordable quality.

Designed by grounds staff, for grounds staff, straightforward to use and easy to maintain for all users. To make the job even quicker and easier, try our ready-to-use **Ecoline+** and **Direct** paints and save time by cutting out the need to mix paint.

10L paint drum or bag-in-box.

High-pressure pump offers improved run-time and removes the need for an in-line filter.

Strong tubular spaceframe chassis with easily-adjustable 50mm to 150mm (approx. 2" to 6") line width.

Battery allows marking of up to 8 full-size football pitches, with external socket for recharging.

This machine can be upgraded with drop-in tanks & higher power batteries. See **Eco Pro** page 24.