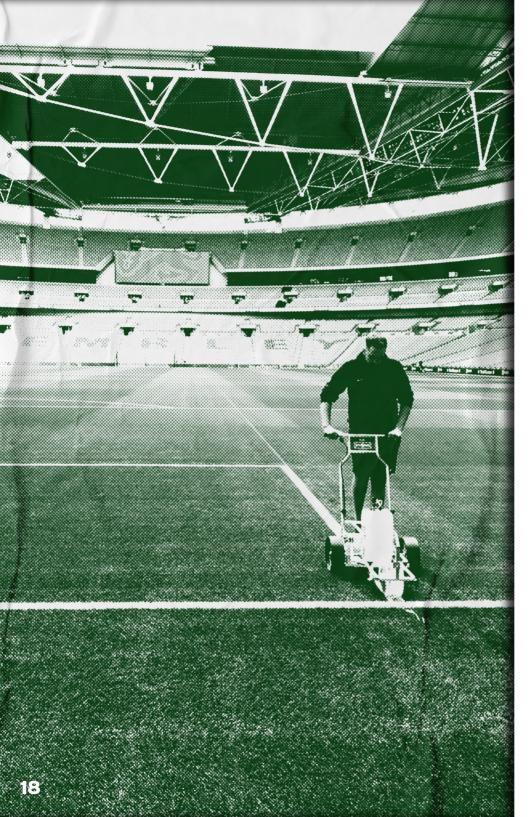

### Line Marking Machines

We manufacture a range of line marking machines including wheel-to-wheel, and spray line markers.

Our line marking machines are hand-built in Bristol to the highest specification and from the best materials available, guaranteeing strength and durability.

What makes our machines so unique is that they are designed by grounds staff, for grounds staff, ensuring they are the most user-friendly machines on the market.