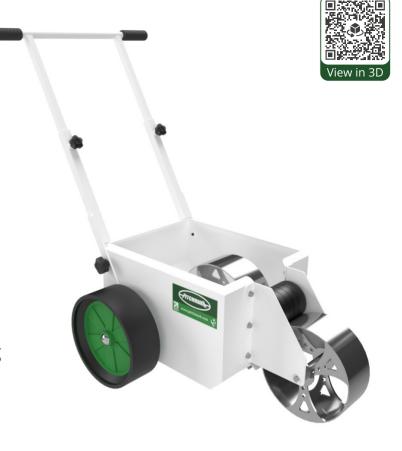

## **ECO CLUB**

#### **Spray Marker**

An easy-to-use spray line marking machine, offering customers versatility and affordable quality.

Designed by grounds staff, for grounds staff, straightforward to use and easy to maintain for all users. To make the job even quicker and easier, try our ready-to-use **Ecoline+** and **Direct** paints and save time by cutting out the need to mix paint.

10L paint drum or bag-in-box.

High-pressure pump offers improved run-time and removes the need for an in-line filter.

Strong tubular spaceframe chassis with easily-adjustable 50mm to 150mm (approx. 2" to 6") line width.

Battery allows marking of up to 8 full-size football pitches, with external socket for recharging.

This machine can be upgraded with drop-in tanks & higher power batteries. See **Eco Pro** page 24.