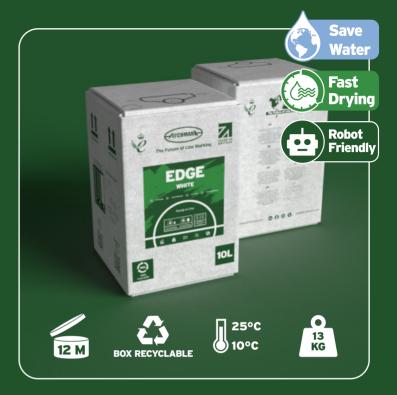

## **EDGE**

#### **Ready-To-Use**

Price: f f Quality: ★★★★

Introducing Edge, Pitchmark's latest specialist formulation, designed for use with any spray or robot line marking machine.

**Edge** is supplied in Pitchmark's innovative, eco-friendly bag-in-box packaging, and is compatible with standard hollow cone nozzles.

|Surface: | Natural Grass

Machine:
Spray & Robot

Paint Type: Ready-to-Use

Size: 10L bag-in-box

Maximum pitches per 10L:

Colours:

For Over Marking Pitchmark 4 S/S Nozzle

For Initial Marking Pitchmark 6 S/S Nozzle