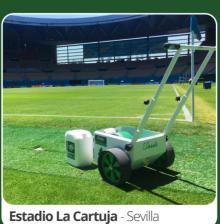

### Line Marking Machines

We manufacture a range of line marking machines including wheel-to-wheel, and spray line markers.

Our line marking machines are hand-built in Bristol to the highest specification and from the best materials available, guaranteeing strength and durability.

What makes our machines so unique is that they are designed by grounds staff, for grounds staff, ensuring they are the most user-friendly machines on the market.