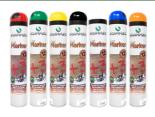

#### **Aerosol Spray Cans 750ml**

Pitchmark's Promarker aerosol cans are perfect for a wide range of hard surfaces, artificial grass and spot marking on natural grass.