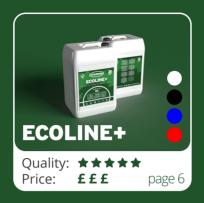

## **ECOLINE+**

#### **Ready-To-Use**

Quality: ★★★★ Price: £££

Highest quality, low-consumption line marking paint for spray markers. Dries quickly allowing you to water your pitch soon after marking yet maintain a crisp, durable line with no ghosting.

We consider **Ecoline+** the most advanced line marking paint. Many examples can be seen every week in the English Premier League<sup>™</sup>, meeting the highest standards possible.

Surface:
Natural Grass

Machine: Spray

Paint Type: Ready-to-Use

Size:

Maximum pitches per 10L:

For Over Marking
Pitchmark 2 S/S Nozzle

For Initial Marking Pitchmark **3** S/S Nozzle

Maximum number of pitches per 10L container