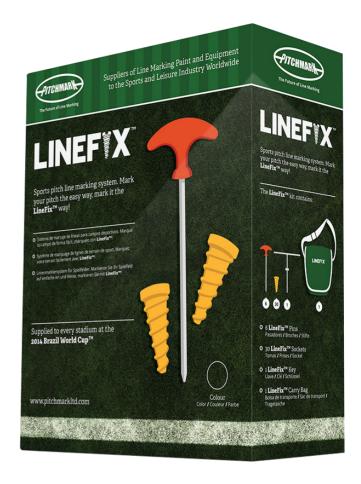

## LINEF

#### **Socket System**

**LineFix** is a unique, innovative system specially developed for the re-marking of sports pitches.

**LineFix** is perfect for line marking on winter sports pitches like rugby and football, as well as for cricket wickets. **LineFix** is also suitable for pitch mowing bands amongst other uses.

Installed by screwing into the ground just below the surface, the sockets remain in place all season, allowing you to string out completely accurately week after week.

Save time by not having to measure your pitch every season – leave sockets in the ground.