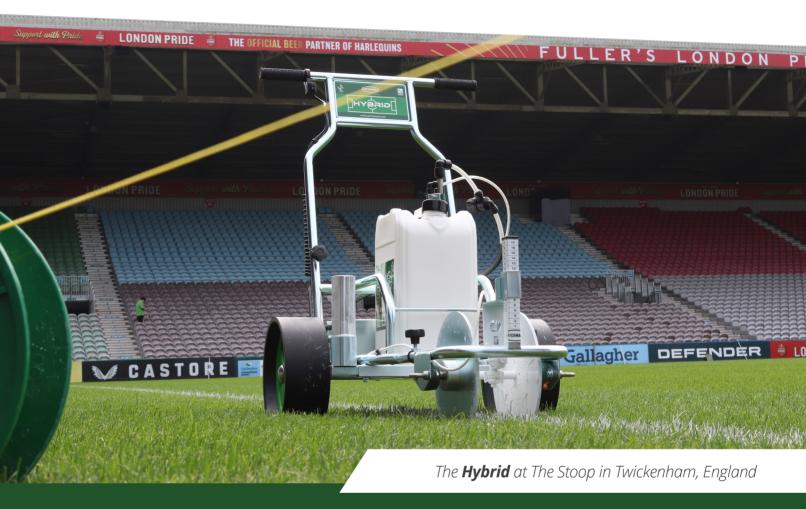

## HYBRD 3-Wheel Spray Marker

Our **Hybrid** is the premium line marking machine designed with and for sports turf professionals, perfect for use on stadium pitches.

The **Hybrid** combines the manoeuvrability of a three-wheeled marker with the efficiency of a spray marker.

Advanced patent-pending technology on the highly-engineered front wheel, combined with the proven spray system from the **Eco Club** and **Eco Pro**, give perfect results on the pitch.

Unique front wheel gives the machine great precision & manoeuvrability for lifting over lines.

Advanced pump system with 3-stage filtration gives consistent quality lines and fewer blockages.

Solid, puncture-proof wheels offer consistently smooth operation for any grass surface.

Battery allows marking of up to 12 full-size football pitches, with external socket for recharging.

Manufactured by hand at Pitchmark headquarters in Bristol, UK.

Optional 25-litre paint tank available.