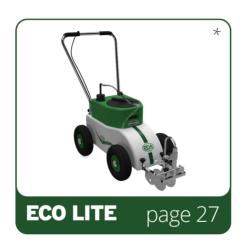

## **ECO CLUB**

#### **Spray Marker**

An easy-to-use spray line marking machine, offering customers versatility and affordable quality.

Designed by grounds staff, for grounds staff, straightforward to use and easy to maintain for all users. To make the job even quicker and easier, try our ready-to-use **Ecoline+** and **Direct** paints and save time by cutting out the need to mix paint.

10L paint drum or bag-in-box.

High-pressure pump offers improved run-time and removes the need for an in-line filter.

Strong tubular spaceframe chassis with easily-adjustable 50mm to 150mm (approx. 2" to 6") line width.

Battery allows marking of up to 8 full-size football pitches, with external socket for recharging.

This machine can be upgraded with drop-in tanks & higher power batteries. See **Eco Pro** page 24.