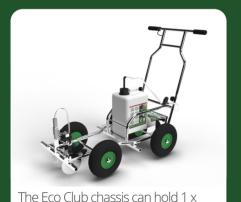

## **ECO CLUB**

#### **Spray Marker**

An easy-to-use spray line marking machine, offering customers versatility and affordable quality.

Designed by grounds staff, for grounds staff, straightforward to use and easy to maintain for all users. To make the job even quicker and easier, try our ready-to-use **Ecoline+** and **Direct** paints and save time by cutting out the need to mix paint.

10L paint drum or bag-in-box.

High-pressure pump offers improved run-time and removes the need for an in-line filter.

Strong tubular spaceframe chassis with easily-adjustable 50mm to 150mm (approx. 2" to 6") line width.

Battery allows marking of up to 8 full-size football pitches, with external socket for recharging.

This machine can be upgraded with drop-in tanks & higher power batteries. See **Eco Pro** page 24.