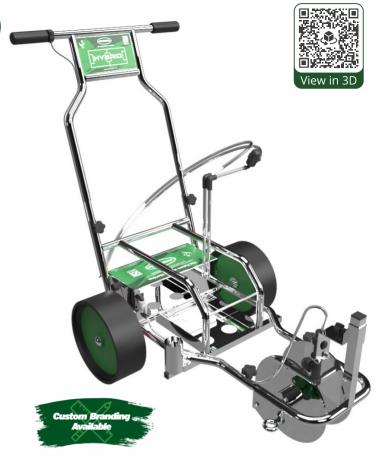

## HYBRD 3-Wheel Spray Marker

Our **Hybrid** is the premium line marking machine designed with and for sports turf professionals, perfect for use on stadium pitches.

The **Hybrid** combines the manoeuvrability of a three-wheeled marker with the efficiency of a spray marker.

Advanced patent-pending technology on the highly-engineered front wheel, combined with the proven spray system from the **Eco Club** and **Eco Pro**, give perfect results on the pitch.

Unique front wheel gives the machine great precision & manoeuvrability for lifting over lines.

Advanced pump system with 3-stage filtration gives consistent quality lines and fewer blockages.

Solid, puncture-proof wheels offer consistently smooth operation for any grass surface.

Battery allows marking of up to 12 full-size football pitches, with external socket for recharging.

Manufactured by hand at Pitchmark headquarters in Bristol, UK.

Optional 25-litre paint tank available.