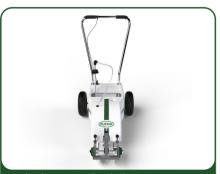

## **ECO CLUB**

#### **Spray Marker**

An easy-to-use spray line marking machine, offering customers versatility and affordable quality.

Designed by grounds staff, for grounds staff, straightforward to use and easy to maintain for all users. To make the job even quicker and easier, try our ready-to-use **Ecoline+** and **Direct** paints and save time by cutting out the need to mix paint.

10L paint drum or bag-in-box.

High-pressure pump offers improved run-time and removes the need for an in-line filter.

Strong tubular spaceframe chassis with easily-adjustable 50mm to 150mm (approx. 2" to 6") line width.

Battery allows marking of up to 8 full-size football pitches, with external socket for recharging.

This machine can be upgraded with drop-in tanks & higher power batteries. See **Eco Pro** page 24.