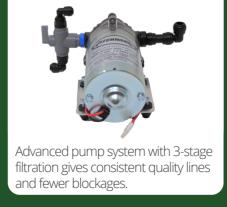

Advanced pump system with 3-stage filtration gives consistent quality lines and fewer blockages.

Solid, puncture-proof wheels offer consistently smooth operation for any grass surface.

Battery allows marking of up to 12 full-size football pitches, with external socket for recharging.