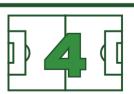

Size:

Maximum pitches per 10L:

Colours:

**For Over Marking** Pitchmark 4 S/S Nozzle

For Initial Marking Pitchmark 6 S/S Nozzle

Maximum number of pitches per 10L container