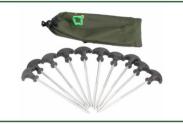

#### **Pitch Marking Pegs**

For stringing out and marking sports pitches on grass. These pegs have a screw thread to make it easier to use when the ground is hard, particularly in the summer months.