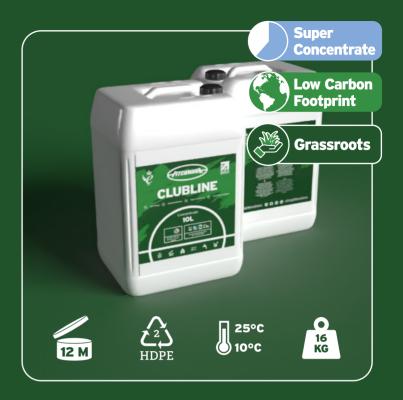

## CLUBLINE

#### **Concentrate**

Quality: ★★★ Price: £

Offers excellent adhesion to the grass, giving you a very bright line with good coverage. This is the perfect concentrate paint for weekly marking and is very cost effective.

**Clubline** is also available in blue, red & yellow. Blue paint is perfect when marking junior football pitches inside full-size adult pitches, and is recommended by the FA.

|Surface: | Natural Grass

Machine: Spray & Transfer

Paint Type: Concentrate

Size: **10L, 600L, 750L** 

Maximum pitches per 10L: