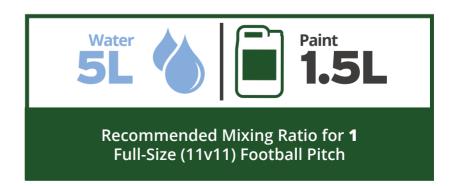

#### **Ready-To-Use**

Quality: ★★ Price: £

A bright and long-lasting ready-to-use paint specially formulated with added thickeners for wheel-to-wheel markers like our **Classic**. Great quality product that can be diluted at 1-1 if required.

Ready to pour into the machine before marking, it is the perfect paint for clubs with wheel-to-wheel marker and limited time.

Surface:
Natural Grass

Machine:
Transfer Wheel

Paint Type: Ready-to-Use

Size:

Maximum pitches per 12L:  $\mathbf{2}$ 