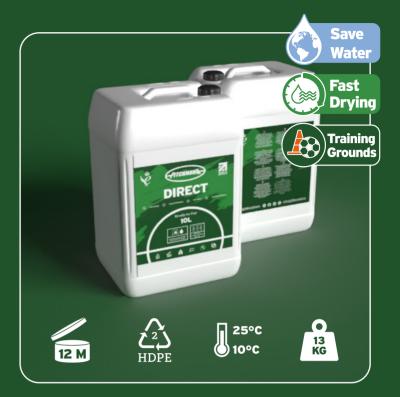

## **DIRECT**

#### **Ready-To-Use**

Quality: ★★★ Price: £ £

High quality, advanced technology, lowconsumption ready-to-use line marking paint for spray markers. Dries quickly to give a very durable and bright line. Mark a football pitch with as little as 2.5 litres using low-volume nozzles.

**Direct** is very similar to our **Ecoline+** but requires slightly more paint per pitch at a cheaper price, whilst still maintaining high-end results.

|Surface: | Natural Grass

Machine: **Spray** 

Paint Type: Ready-to-Use

Size:

Maximum pitches per 10L:

Colours:

**For Over Marking** Pitchmark 4 S/S Nozzle

For Initial Marking Pitchmark 6 S/S Nozzle

Maximum number of pitches per 10L container