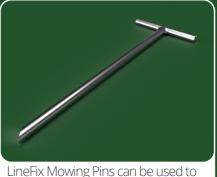

## LINEF

#### **Socket System**

**LineFix** is a unique, innovative system specially developed for the re-marking of sports pitches.

**LineFix** is perfect for line marking on winter sports pitches like rugby and football, as well as for cricket wickets. **LineFix** is also suitable for pitch mowing bands amongst other uses.

Installed by screwing into the ground just below the surface, the sockets remain in place all season, allowing you to string out completely accurately week after week.

Save time by not having to measure your pitch every season – leave sockets in the ground.

LineFix Mowing Pins can be used to repeatedly string accurate mowing bands, time after time.

LINE MARKING