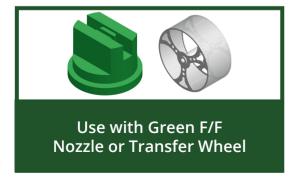

#### **Ready-To-Use**

Quality: ★★ Price: £

A bright and long-lasting ready-to-use paint specially formulated with added thickeners for wheel-to-wheel markers like our **Classic**. Great quality product that can be diluted at 1-1 if required.

Ready to pour into the machine before marking, it is the perfect paint for clubs with wheel-to-wheel marker and limited time.

Surface:
Natural Grass

Machine:
Transfer Wheel

Paint Type: Ready-to-Use

Size:

Maximum pitches per 12L:  $\mathbf{2}$ 