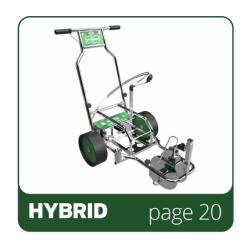

## HYBRD 3-Wheel Spray Marker

Our **Hybrid** is the premium line marking machine designed with and for sports turf professionals, perfect for use on stadium pitches.

The **Hybrid** combines the manoeuvrability of a three-wheeled marker with the efficiency of a spray marker.

Advanced patent-pending technology on the highly-engineered front wheel, combined with the proven spray system from the **Eco Club** and **Eco Pro**, give perfect results on the pitch.

Unique front wheel gives the machine great precision & manoeuvrability for lifting over lines.

Advanced pump system with 3-stage filtration gives consistent quality lines and fewer blockages.

Solid, puncture-proof wheels offer consistently smooth operation for any grass surface.

Battery allows marking of up to 12 full-size football pitches, with external socket for recharging.

Manufactured by hand at Pitchmark headquarters in Bristol, UK.

Optional 25-litre paint tank available.