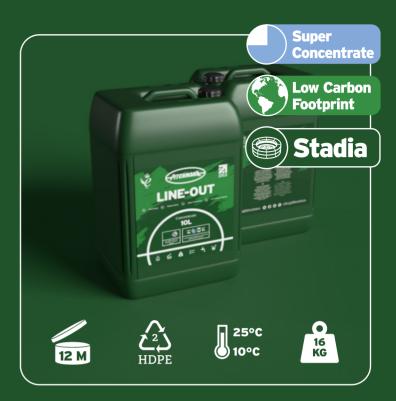

## LINE-OUT

#### **Concentrate**

Quality: ★★★★ Price: £££

**Line-Out** is a specialised green concentrate paint designed to cover white lines.

**Line-Out** is ideal for stadia with multi-sport pitches, catering to all levels from grassroots to elite. It can be diluted to achieve the desired shade and is suitable for use with both spray and transfer wheel markers.

Surface:
Natural Grass

Machine: **Spray** 

Paint Type: Concentrate

Size: