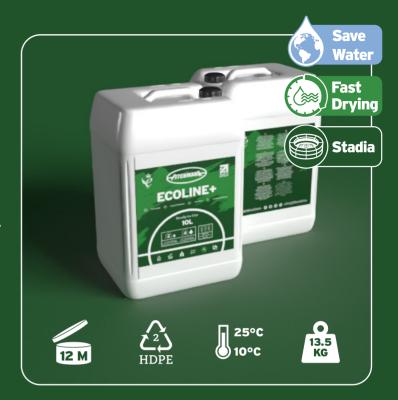

## **ECOLINE+**

#### **Ready-To-Use**

Quality: ★★★★ Price: £££

Highest quality, low-consumption line marking paint for spray markers. Dries quickly allowing you to water your pitch soon after marking yet maintain a crisp, durable line with no ghosting.

We consider **Ecoline+** the most advanced line marking paint. Many examples can be seen every week in the English Premier League<sup>™</sup>, meeting the highest standards possible.

Surface:
Natural Grass

Machine: Spray

Paint Type: Ready-to-Use

Size:

Maximum pitches per 10L:

For Over Marking
Pitchmark 2 S/S Nozzle

For Initial Marking Pitchmark **3** S/S Nozzle

Maximum number of pitches per 10L container