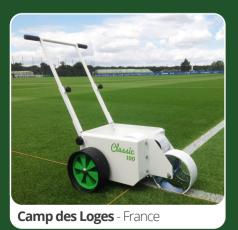

# Classic

#### **Transfer Wheel Marker**

The **Classic** is extremely easy-to-use and popular with amateur and professional grounds staff alike, including several stadia. The **Classic** is available in 50, 75, 100, and 120mm line width variants with an 18L paint capacity.

This machine is made to a demanding specification from the best quality materials available.

Very strong powder-coated steel frame with adjustable handlebar height.

Solid puncture-proof wheels offer consistently smooth operation.

Unique polyroller combined with precise transfer wheels gives a great line, every time.