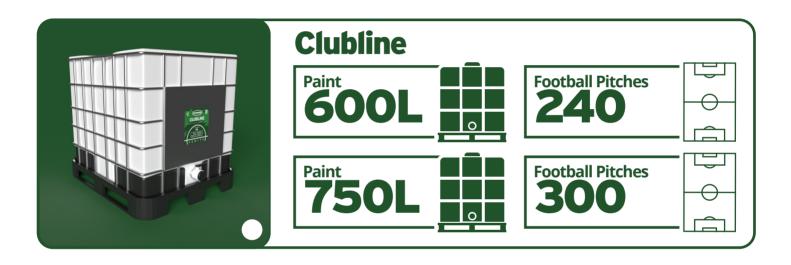

## CLUBLINE

#### **Concentrate**

Quality: ★★★ Price: £

Offers excellent adhesion to the grass, giving you a very bright line with good coverage. This is the perfect concentrate paint for weekly marking and is very cost effective.

**Clubline** is also available in blue, red & yellow. Blue paint is perfect when marking junior football pitches inside full-size adult pitches, and is recommended by the FA.

|Surface: | Natural Grass

Machine: Spray & Transfer

Paint Type: Concentrate

Size: **10L, 600L, 750L** 

Maximum pitches per 10L:

#### **IBC Line Marking Paint**

We supply **Clubline** & **Lumen** in 600 & 750 litre IBC's (intermediate bulk container), which grounds maintenance contractors and councils find very useful when marking out multiple pitches.