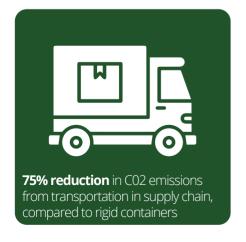

#### A sustainable solution

Pitchmark has taken a significant step towards sustainability with the launch of our new environmentally friendly **Bag-in-Box** packaging.

This innovation represents a major milestone in our commitment to reducing plastic waste and lowering carbon emissions, starting right at the Bag-in-Box's source.

One truck can carry 5,280 drums, which equates to 24 pallets, whereas **6,000 empty bags** would only occupy **2 pallets**.