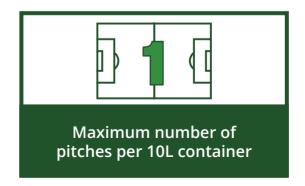

Machine: Spray

Paint Type: Ready-to-Use

Size:

Maximum pitches per 10L:

For Over Marking
Pitchmark 2 S/S Nozzle

For Initial Marking Pitchmark **3** S/S Nozzle

Maximum number of pitches per 10L container