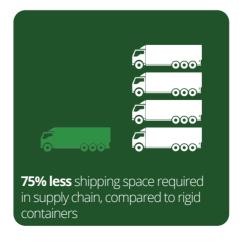

#### A sustainable solution

Pitchmark has taken a significant step towards sustainability with the launch of our new environmentally friendly **Bag-in-Box** packaging.

This innovation represents a major milestone in our commitment to reducing plastic waste and lowering carbon emissions, starting right at the Bag-in-Box's source.

One truck can carry 5,280 drums, which equates to 24 pallets, whereas **6,000 empty bags** would only occupy **2 pallets**.