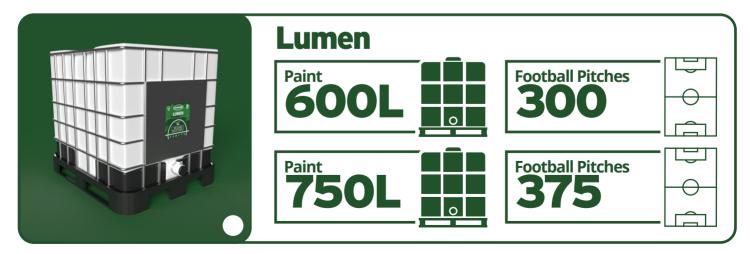

## **LUMEN**

#### Concentrate

Quality: ★★★ Price: £ £

Our mid-level concentrate paint, offering brighter results than **Clubline**, but at a lower price per drum than **Extreme**. Perfect for amateur and professional users alike.

**Lumen** comes in standard 10L plastic containers and is also available in Pitchmark's innovative, eco-friendly bag-in-box packaging. Additionally, it can be supplied in 600L and 750L IBCs, which are highly convenient for grounds maintenance contractors and councils when marking multiple pitches.

Surface:
Natural Grass

Machine:
Spray & Transfer

Paint Type: Concentrate

Size: 10L, 600L, 750L, 10L bag-in-box Maximum pitches per 10L:

Colours:

#### **IBC Line Marking Paint**

We supply **Clubline** & **Lumen** in 600 & 750 litre IBC's (intermediate bulk container), which grounds maintenance contractors and councils find very useful when marking out multiple pitches.