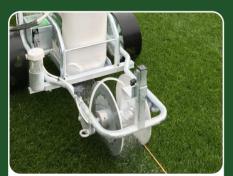

## HYBRD 3-Wheel Spray Marker

Our **Hybrid** is the premium line marking machine designed with and for sports turf professionals, perfect for use on stadium pitches.

The **Hybrid** combines the manoeuvrability of a three-wheeled marker with the efficiency of a spray marker.

Advanced patent-pending technology on the highly-engineered front wheel, combined with the proven spray system from the **Eco Club** and **Eco Pro**, give perfect results on the pitch.

Unique front wheel gives the machine great precision & manoeuvrability for lifting over lines.

Advanced pump system with 3-stage filtration gives consistent quality lines and fewer blockages.

Solid, puncture-proof wheels offer consistently smooth operation for any grass surface.

Battery allows marking of up to 12 full-size football pitches, with external socket for recharging.

Manufactured by hand at Pitchmark headquarters in Bristol, UK.

Optional 25-litre paint tank available.