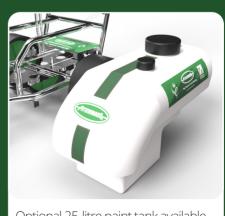

Advanced pump system with 3-stage filtration gives consistent quality lines and fewer blockages.

Solid, puncture-proof wheels offer consistently smooth operation for any grass surface.

Battery allows marking of up to 12 full-size football pitches, with external socket for recharging.

Manufactured by hand at Pitchmark headquarters in Bristol, UK.

Optional 25-litre paint tank available.

Tank as standard

Battery allows marking of up to 12 full-size football pitches, with external socket for recharging.

Accessibility to all parts allowing easy maintenance.

Optional 25-litre paint tank available.